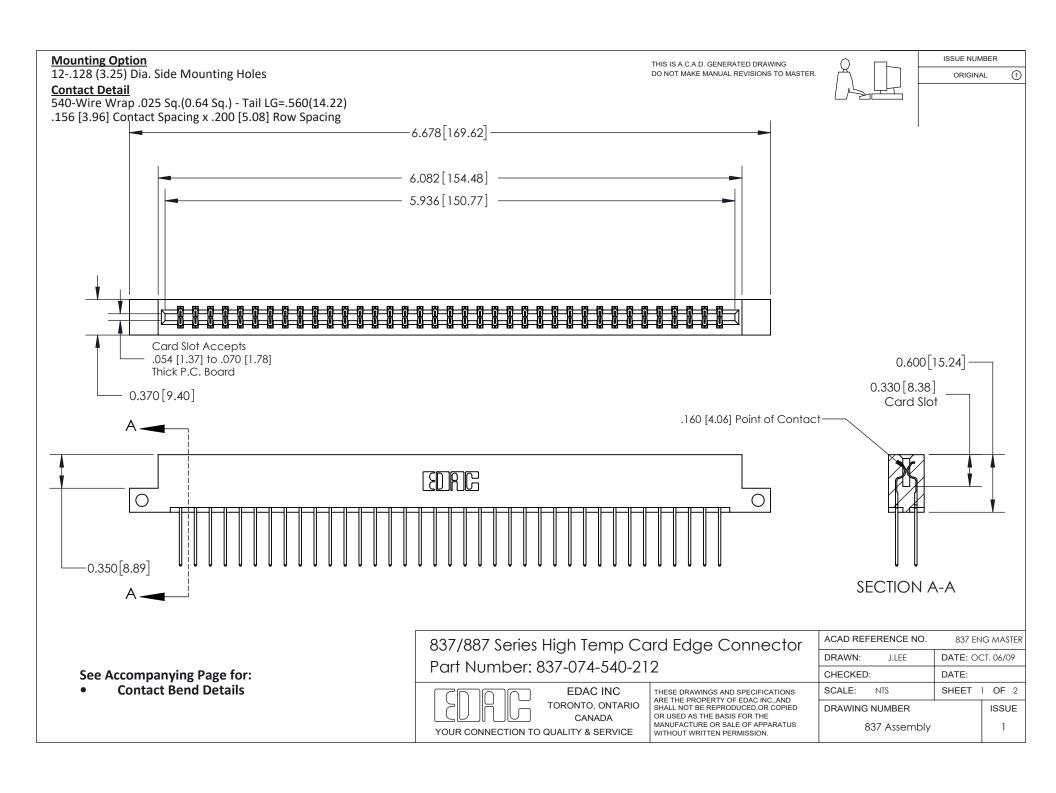

ISSUE NUMBER

ORIGINAL

1

| 837/887 Series High Temp Card Edge Connector<br>Contact Bend Detail |                                                                                                                                                                                                   | ACAD REFERENCE NO. 837 EN |                  | 3 MASTER      |
|---------------------------------------------------------------------|---------------------------------------------------------------------------------------------------------------------------------------------------------------------------------------------------|---------------------------|------------------|---------------|
|                                                                     |                                                                                                                                                                                                   | DRAWN: J.LEE              | DATE: OCT. 06/09 |               |
|                                                                     |                                                                                                                                                                                                   | CHECKED:                  | DATE:            |               |
| TORONTO, ONTARIO                                                    | THESE DRAWINGS AND SPECIFICATIONS ARE THE PROPERTY OF EDAC INC., AND SHALL NOT BE REPRODUCED, OR COPIED OR USED AS THE BASIS FOR THE MANUFACTURE OR SALE OF APPARATUS WITHOUT WRITTEN PERMISSION. | SCALE: NTS                | SHEET            | 2 <b>OF</b> 2 |
|                                                                     |                                                                                                                                                                                                   | DRAWING NUMBER            | •                | ISSUE         |
| YOUR CONNECTION TO QUALITY & SERVICE                                |                                                                                                                                                                                                   | 837 Assembly              |                  | 1             |