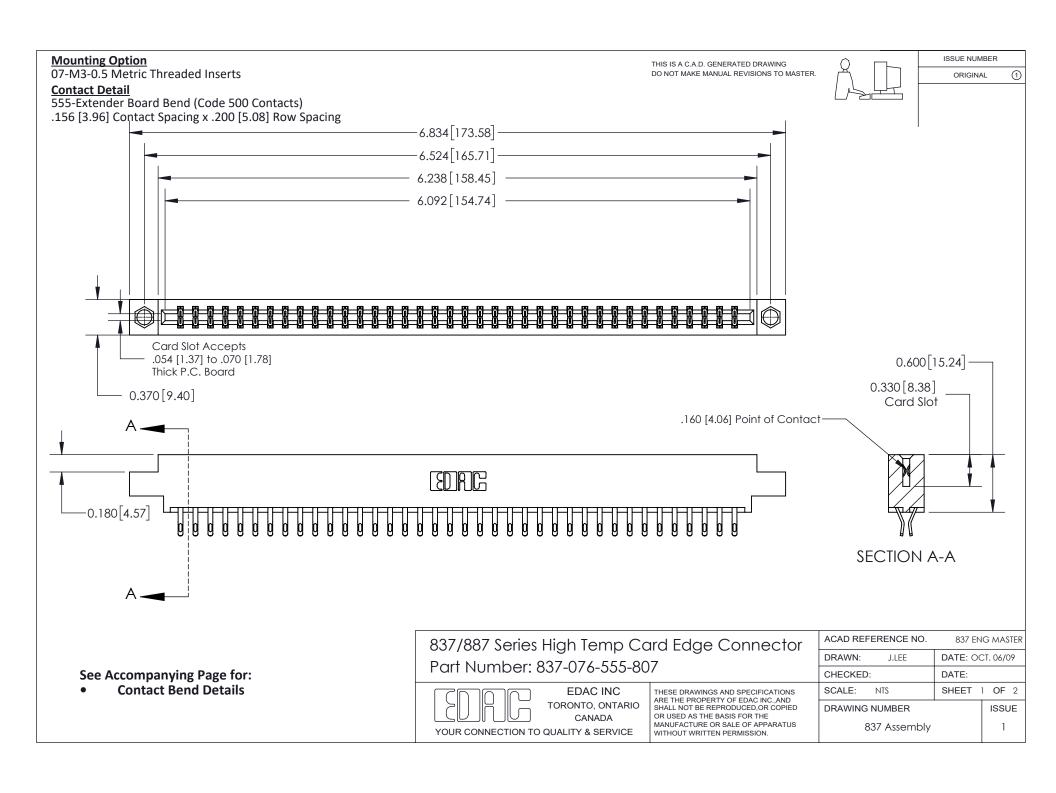

ISSUE NUMBER

ORIGINAL

1

| 837/887 Series High Temp Card Edge Connector<br>Contact Bend Detail |                                                                                                                                                                                                   | ACAD REFERENCE NO. 837 EN |                  | 3 MASTER      |
|---------------------------------------------------------------------|---------------------------------------------------------------------------------------------------------------------------------------------------------------------------------------------------|---------------------------|------------------|---------------|
|                                                                     |                                                                                                                                                                                                   | DRAWN: J.LEE              | DATE: OCT. 06/09 |               |
|                                                                     |                                                                                                                                                                                                   | CHECKED:                  | DATE:            |               |
| TORONTO, ONTARIO                                                    | THESE DRAWINGS AND SPECIFICATIONS ARE THE PROPERTY OF EDAC INC., AND SHALL NOT BE REPRODUCED, OR COPIED OR USED AS THE BASIS FOR THE MANUFACTURE OR SALE OF APPARATUS WITHOUT WRITTEN PERMISSION. | SCALE: NTS                | SHEET            | 2 <b>OF</b> 2 |
|                                                                     |                                                                                                                                                                                                   | DRAWING NUMBER            | •                | ISSUE         |
| YOUR CONNECTION TO QUALITY & SERVICE                                |                                                                                                                                                                                                   | 837 Assembly              |                  | 1             |