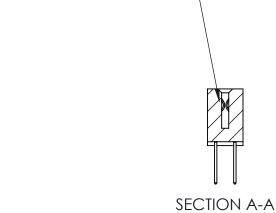

THIS IS A C.A.D. GENERATED DRAWING DO NOT MAKE MANUAL REVISIONS TO MASTER.

ISSUE NUMBER

ORIGINAL

1

| 842/892 Series High Temp Card Edge Connector<br>Contact Bend Detail |                                                                                                                                                                                               | ACAD REFERENCE NO. 842 ENG MASTER |          |                         |  |
|---------------------------------------------------------------------|-----------------------------------------------------------------------------------------------------------------------------------------------------------------------------------------------|-----------------------------------|----------|-------------------------|--|
|                                                                     |                                                                                                                                                                                               | DRAWN: J.LEE                      | DATE: OC | DATE: <b>OCT. 06/09</b> |  |
|                                                                     |                                                                                                                                                                                               | CHECKED:                          | DATE:    | DATE:                   |  |
| EDAC INC                                                            | THESE DRAWINGS AND SPECIFICATIONS ARE THE PROPERTY OF EDAC INCAND SHALL NOT BE REPRODUCED,OR COPIED OR USED AS THE BASIS FOR THE MANUFACTURE OR SALE OF APPARATUS WITHOUT WRITTEN PERMISSION. | SCALE: NTS                        | SHEET    | 2 OF 3                  |  |
| TORONTO, ONTARIO                                                    |                                                                                                                                                                                               | DRAWING NUMBER                    | •        | ISSUE                   |  |
| YOUR CONNECTION TO QUALITY & SERVICE                                |                                                                                                                                                                                               | 842 Assemb                        | bly      | 1                       |  |