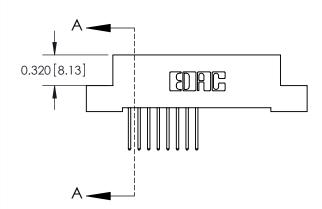

.240 [6.10] Point of Contact-

842/892 Series High Temp Card Edge Connector Part Number: 842-016-523-207

YOUR CONNECTION TO QUALITY & SERVICE

CANADA

842 ENG MASTER J.LEE DATE: OCT. 06/09 SHEET 1 OF 3

842 Assembly