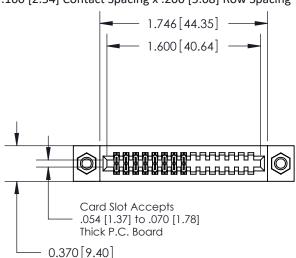

.240 [6.10] Point of Contact-

842/892 Series High Temp Card Edge Connector Part Number: 842-016-523-207

YOUR CONNECTION TO QUALITY & SERVICE

CANADA

842 ENG MASTER J.LEE DATE: OCT. 06/09 SHEET 1 OF 3

842 Assembly