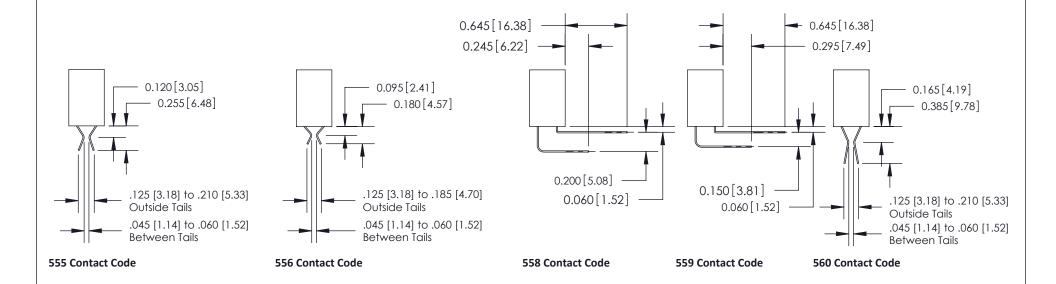

## **Contact Detail**

544-Wire Wrap .050x.025(1.27x0.64) - Tail LG=.760(19.30) .100 [2.54] Contact Spacing x .200 [5.08] Row Spacing

**See Accompanying Pages for:** 

- **Contact Bend Details**
- **Mounting Options**

SECTION A-A

842 Assembly

THIS IS A C.A.D. GENERATED DRAWING DO NOT MAKE MANUAL REVISIONS TO MASTER.

ISSUE NUMBER

ORIGINAL

1

| 842/892 Series High Temp Card Edge Connector<br>Contact Bend Detail |                                                                                                        | ACAD REFERENCE NO. 842 ENG MASTER |          |                  |  |
|---------------------------------------------------------------------|--------------------------------------------------------------------------------------------------------|-----------------------------------|----------|------------------|--|
|                                                                     |                                                                                                        | DRAWN: J.LEE                      | DATE: OC | DATE: OCT. 06/09 |  |
|                                                                     |                                                                                                        | CHECKED:                          | DATE:    | DATE:            |  |
| EDAC INC                                                            | THESE DRAWINGS AND SPECIFICATIONS                                                                      | SCALE: NTS                        | SHEET    | 2 OF 3           |  |
| TORONTO, ONTARIO                                                    | ARE THE PROPERTY OF EDAC INC.,AND<br>SHALL NOT BE REPRODUCED,OR COPIED<br>OR USED AS THE BASIS FOR THE | DRAWING NUMBER                    | •        | ISSUE            |  |
| YOUR CONNECTION TO QUALITY & SERVICE                                | MANUFACTURE OR SALE OF APPARATUS                                                                       | 842 Assemb                        | ly       | 1                |  |