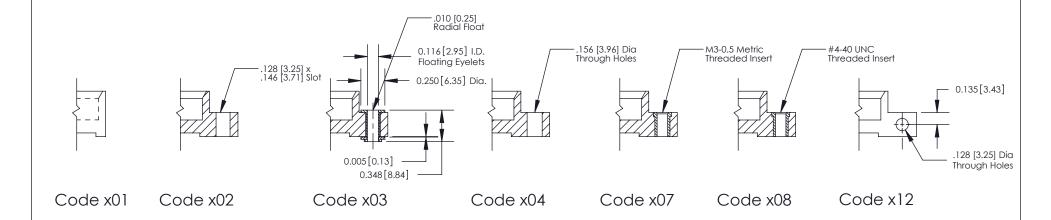

**Mounting Option** 

12-.128 (3.25) Dia. Side Mounting Holes

THIS IS A C.A.D. GENERATED DRAWING DO NOT MAKE MANUAL REVISIONS TO MASTER

SSUE NUMBER

DRIGINAL

1

| 842/892 Series High Temp Card Edge Connector<br>Mounting Options |                                                                                                  | ACAD REFERENCE NO. 842 ENG MASTER |             |         |           |
|------------------------------------------------------------------|--------------------------------------------------------------------------------------------------|-----------------------------------|-------------|---------|-----------|
|                                                                  |                                                                                                  | DRAWN:                            | J.LEE       | DATE: O | CT. 06/09 |
|                                                                  |                                                                                                  | CHECKED:                          |             | DATE:   |           |
| EDAC INC THESE DRAWINGS AND SPECIFICATIONS                       | SCALE:                                                                                           | NTS                               | SHEET :     | 3 OF 3  |           |
| I   S   I   G   TORONTO, ONTARIO                                 | ARE THE PROPERTY OF EDAC INC.,AND SHALL NOT BE REPRODUCED,OR COPIED OR USED AS THE BASIS FOR THE | DRAWING                           | NUMBER      |         | ISSUE     |
| YOUR CONNECTION TO QUALITY & SERVICE                             | MANUFACTURE OR SALE OF APPARATUS                                                                 |                                   | 42 Assembly |         | 1         |