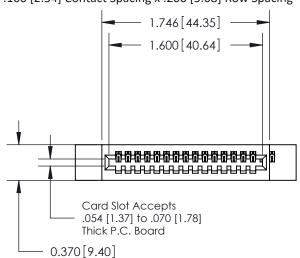

## **Contact Detail**

544-Wire Wrap .050x.025(1.27x0.64) - Tail LG=.760(19.30) .100 [2.54] Contact Spacing x .200 [5.08] Row Spacing

**See Accompanying Pages for:** 

- **Contact Bend Details**
- **Mounting Options**

.240 [6.10] Point of Contact-

YOUR CONNECTION TO QUALITY & SERVICE

| ACAD REFERENCE NO. 842 ENG MASTER |                  |  |  |  |
|-----------------------------------|------------------|--|--|--|
| DRAWN: J.LEE                      | DATE: OCT. 06/09 |  |  |  |
| CHECKED:                          | DATE:            |  |  |  |
| SCALE: NTS                        | SHEET 1 OF 3     |  |  |  |
| DRAWING NUMBER                    | ISSUE            |  |  |  |