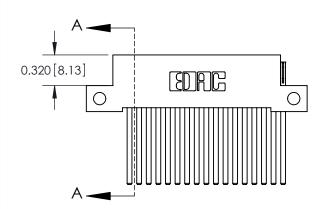

SECTION A-A

842 Assembly

THIS IS A C.A.D. GENERATED DRAWING DO NOT MAKE MANUAL REVISIONS TO MASTER.

ISSUE NUMBER

ORIGINAL

1

| 842/892 Series High Temp Card Edge Connector<br>Contact Bend Detail |                                                                                                        | ACAD REFERENCE NO. 842 ENG MASTER |          |                  |  |
|---------------------------------------------------------------------|--------------------------------------------------------------------------------------------------------|-----------------------------------|----------|------------------|--|
|                                                                     |                                                                                                        | DRAWN: J.LEE                      | DATE: OC | DATE: OCT. 06/09 |  |
|                                                                     |                                                                                                        | CHECKED:                          | DATE:    | DATE:            |  |
| EDAC INC                                                            | THESE DRAWINGS AND SPECIFICATIONS                                                                      | SCALE: NTS                        | SHEET    | 2 OF 3           |  |
| TORONTO, ONTARIO                                                    | ARE THE PROPERTY OF EDAC INC.,AND<br>SHALL NOT BE REPRODUCED,OR COPIED<br>OR USED AS THE BASIS FOR THE | DRAWING NUMBER                    | •        | ISSUE            |  |
| YOUR CONNECTION TO QUALITY & SERVICE                                | MANUFACTURE OR SALE OF APPARATUS                                                                       | 842 Assemb                        | ly       | 1                |  |