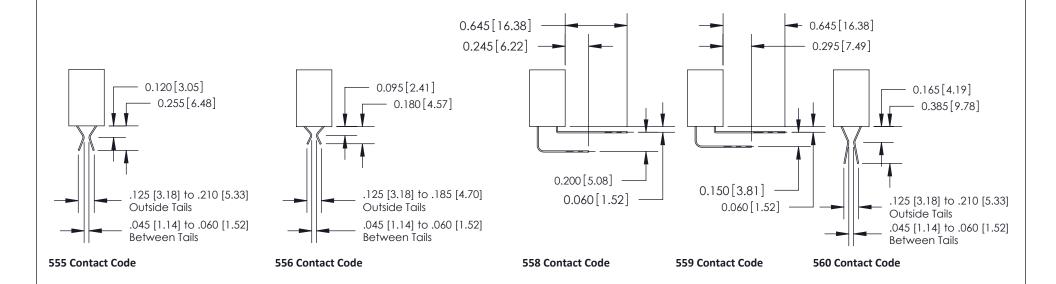

## **Contact Detail**

520-P.C. Tail .030x.018(0.76x0.46) - Tail LG=.185(4.70) .100 [2.54] Contact Spacing x .200 [5.08] Row Spacing