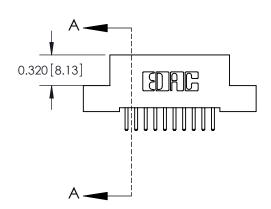

## **See Accompanying Pages for:**

- **Contact Bend Details**
- **Mounting Options**

.240 [6.10] Point of Contact-

842/892 Series High Temp Card Edge Connector Part Number: 842-020-520-208

|   | ACAD REFERENCE NO. 842 ENG MASTER |                  |  |  |
|---|-----------------------------------|------------------|--|--|
|   | DRAWN: J.LEE                      | DATE: OCT. 06/09 |  |  |
|   | CHECKED:                          | DATE:            |  |  |
|   | SCALE: NTS                        | SHEET 1 OF 3     |  |  |
| 0 | DRAWING NUMBER                    | ISSUE            |  |  |