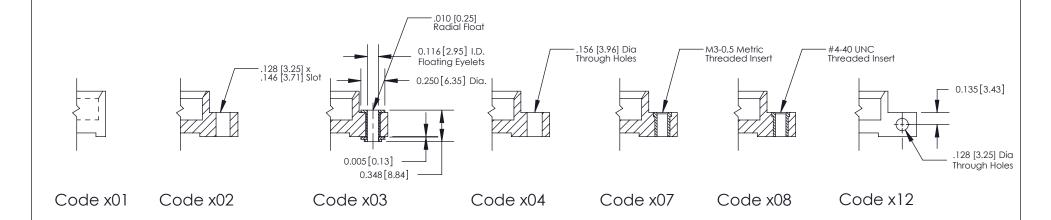

## **Mounting Option**

08-#4-40 Unified Threaded Inserts

THIS IS A C.A.D. GENERATED DRAWING DO NOT MAKE MANUAL REVISIONS TO MASTER

SSUE NUMBER

DRIGINAL

1

| 842/892 Series High Temp Co | ACAD REFERENCE NO. 842 ENG MASTER                                                                                                                                                               |          |             |         |           |
|-----------------------------|-------------------------------------------------------------------------------------------------------------------------------------------------------------------------------------------------|----------|-------------|---------|-----------|
| Mounting Options            |                                                                                                                                                                                                 |          | J.LEE       | DATE: O | CT. 06/09 |
| Mourning Ophons             |                                                                                                                                                                                                 | CHECKED: |             | DATE:   |           |
|                             | THESE DRAWINGS AND SPECIFICATIONS ARE THE PROPERTY OF EDAC INC.,AND SHALL NOT BE REPRODUCED,OR COPIED OR USED AS THE BASIS FOR THE MANUFACTURE OR SALE OF APPARATUS WITHOUT WRITTEN PERMISSION. | SCALE:   | NTS         | SHEET : | 3 OF 3    |
|                             |                                                                                                                                                                                                 | DRAWING  | NUMBER      |         | ISSUE     |
|                             |                                                                                                                                                                                                 | 8        | 42 Assembly |         | 1         |