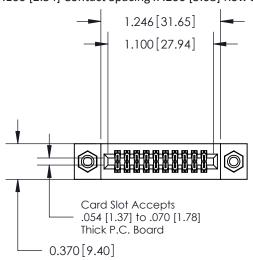

## **See Accompanying Pages for:**

- **Contact Bend Details**
- **Mounting Options**

.240 [6.10] Point of Contact-

842/892 Series High Temp Card Edge Connector Part Number: 842-020-520-208

|   | ACAD REFERENCE NO. 842 ENG MASTER |                  |  |  |
|---|-----------------------------------|------------------|--|--|
|   | DRAWN: J.LEE                      | DATE: OCT. 06/09 |  |  |
|   | CHECKED:                          | DATE:            |  |  |
|   | SCALE: NTS                        | SHEET 1 OF 3     |  |  |
| 0 | DRAWING NUMBER                    | ISSUE            |  |  |