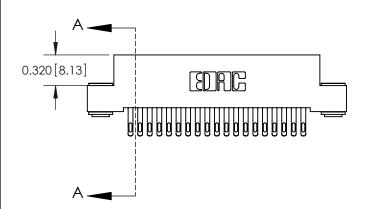

**SECTION A-A** 

842 Assembly

THIS IS A C.A.D. GENERATED DRAWING DO NOT MAKE MANUAL REVISIONS TO MASTER

ORIGINAL (1)

| 842/892 Series High Temp Card Edge Connector<br>Contact Bend Detail |                                                                   | ACAD REFERENCE NO. 842 ENG MASTER |        |                         |        |
|---------------------------------------------------------------------|-------------------------------------------------------------------|-----------------------------------|--------|-------------------------|--------|
|                                                                     |                                                                   | DRAWN:                            | J.LEE  | DATE: <b>OCT. 06/09</b> |        |
|                                                                     |                                                                   | CHECKED:                          |        | DATE:                   |        |
| EDAC INC                                                            | THESE DRAWINGS AND SPECIFICATIONS ARE THE PROPERTY OF EDAC INCAND | SCALE:                            | NTS    | SHEET :                 | 2 OF 3 |
| TORONTO, ONTARIO                                                    | SHALL NOT BE REPRODUCED, OR COPIED OR USED AS THE BASIS FOR THE   | DRAWING                           | NUMBER |                         | ISSUE  |
| YOUR CONNECTION TO QUALITY & SERVICE                                | MANUFACTURE OR SALE OF APPARATUS WITHOUT WRITTEN PERMISSION.      | 842 Assembly                      |        |                         | 1      |