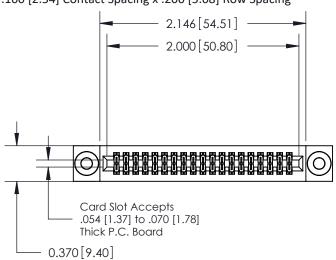

## **Contact Detail**

555-Extender Board Bend (Code 500 Contacts)

.100 [2.54] Contact Spacing x .200 [5.08] Row Spacing

**See Accompanying Pages for:** 

- **Contact Bend Details**
- **Mounting Options**

.240 [6.10] Point of Contact-