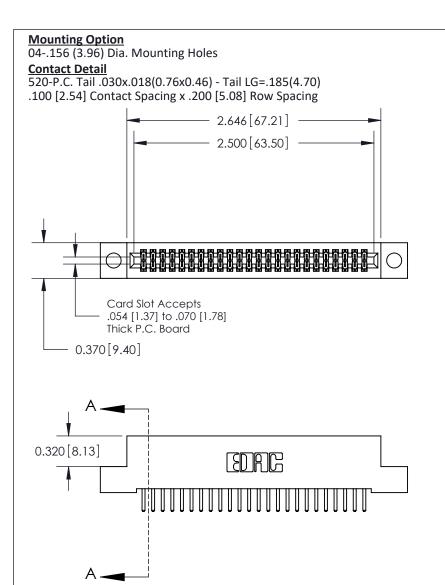

## **See Accompanying Pages for:**

- **Contact Bend Details**
- **Mounting Options**

842/892 Series High Temp Card Edge Connector Part Number: 842-048-520-204

| ACAD REFERENCE NO. 842 ENG MASTER |                  |  |
|-----------------------------------|------------------|--|
| DRAWN: J.LEE                      | DATE: OCT. 06/09 |  |
| CHECKED:                          | DATE:            |  |
| SCALE: NTS                        | SHEET 1 OF 3     |  |
| DRAWING NUMBER                    | ISSUE            |  |

THIS IS A C.A.D. GENERATED DRAWING DO NOT MAKE MANUAL REVISIONS TO MASTER

ISSUE NUMBER

ORIGINAL

1

| 842/892 Series High Temp Card Edge Co<br>Mounting Options  | DRAWN: J.LEE DATE: OCT. 06/09  CHECKED: DATE: |
|------------------------------------------------------------|-----------------------------------------------|
| EDAC INC THESE DRAWINGS AND S ARE THE PROPERTY OF          |                                               |
|                                                            | DUCED,OR COPIED DRAWING NUMBER ISSUE          |
| YOUR CONNECTION TO QUALITY & SERVICE WITHOUT WRITTEN PERMI |                                               |