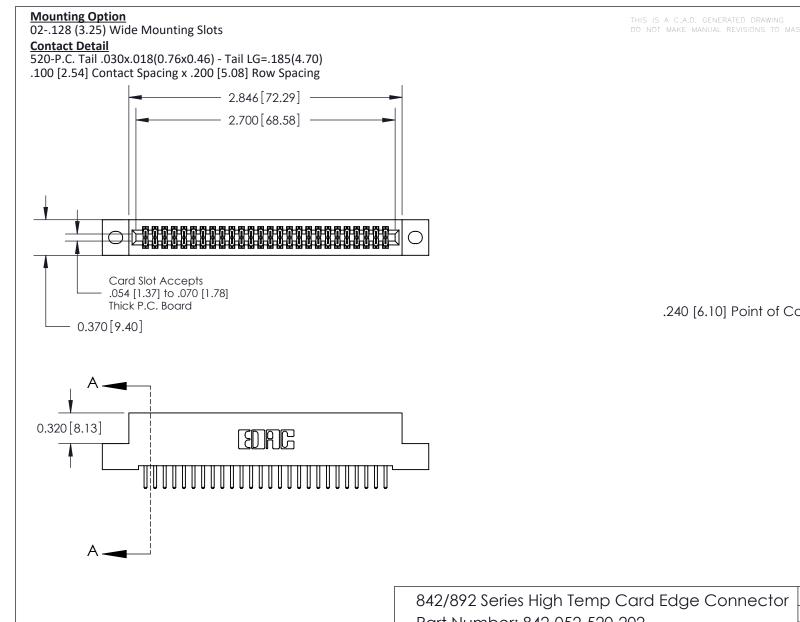

.240 [6.10] Point of Contact-

## **See Accompanying Pages for:**

- **Contact Bend Details**
- **Mounting Options**

| 842/892 Series High Temp Card Edge Connector |
|----------------------------------------------|
| Part Number: 842-052-520-202                 |

THIS IS A C.A.D. GENERATED DRAWING
DO NOT MAKE MANUAL REVISIONS TO MASTER

ISSUE NUMBER

ORIGINAL

1

| 842/892 Series High Temp Card Edge Co<br>Mounting Options  | DRAWN: J.LEE DATE: OCT. 06/09  CHECKED: DATE: |
|------------------------------------------------------------|-----------------------------------------------|
| EDAC INC THESE DRAWINGS AND S ARE THE PROPERTY OF          |                                               |
|                                                            | DUCED,OR COPIED DRAWING NUMBER ISSUE          |
| YOUR CONNECTION TO QUALITY & SERVICE WITHOUT WRITTEN PERMI |                                               |