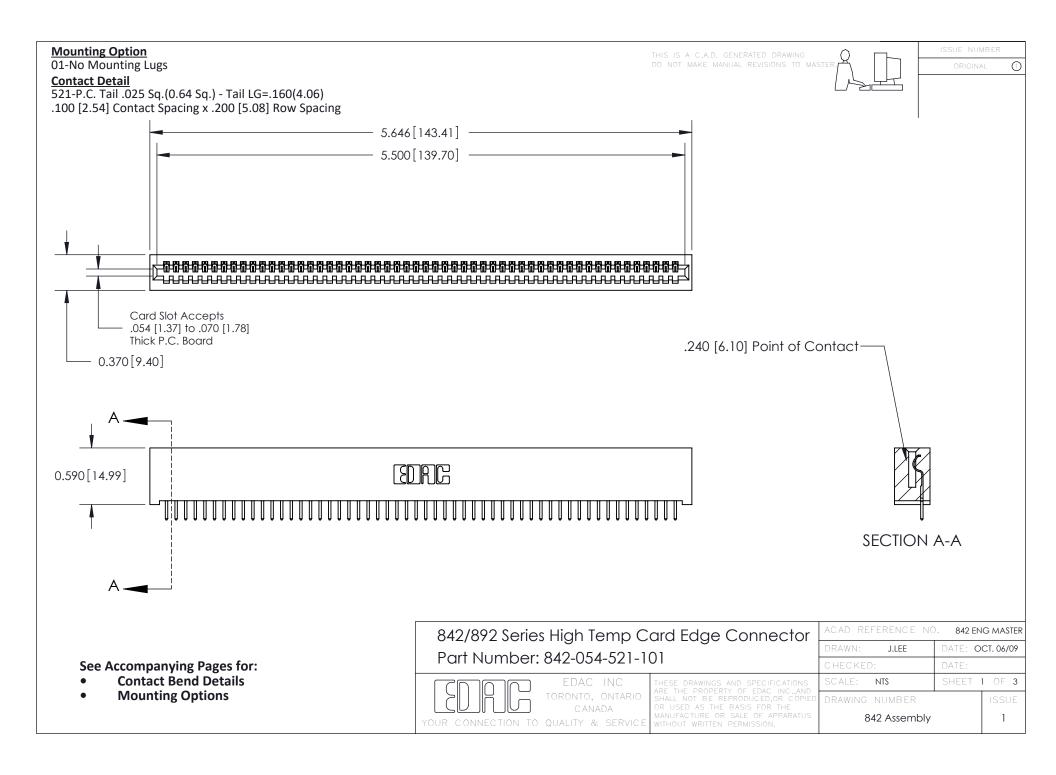

THIS IS A C.A.D. GENERATED DRAWING DO NOT MAKE MANUAL REVISIONS TO MASTER

ORIGINAL (1)



| 842/892 Series High Temp Card Edge Connector<br>Contact Bend Detail |                                                                                                 | ACAD REFERENCE NO. 842 ENG MASTER |             |                  |        |
|---------------------------------------------------------------------|-------------------------------------------------------------------------------------------------|-----------------------------------|-------------|------------------|--------|
|                                                                     |                                                                                                 | DRAWN:                            | J.LEE