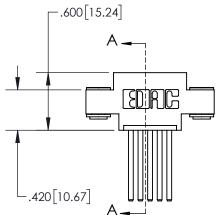

INSULATOR MATERIAL: THERMOPLASTIC, UL 94V-0

| .330[8.38]<br>CARD SLOT |                             |  |  |  |
|-------------------------|-----------------------------|--|--|--|
| SECTION A-A             |                             |  |  |  |
| .:                      | 370[9.40]                   |  |  |  |
|                         | .160[4.06] POINT OF CONTACT |  |  |  |