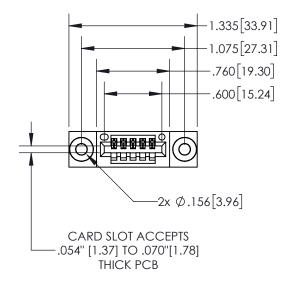

INSULATOR MATERIAL: THERMOPLASTIC, UL 94V-0

| .330[8.38]<br>CARD SLOT |                             |  |  |  |
|-------------------------|-----------------------------|--|--|--|
| SECTION A-A             |                             |  |  |  |
| .:                      | 370[9.40]                   |  |  |  |
|                         | .160[4.06] POINT OF CONTACT |  |  |  |