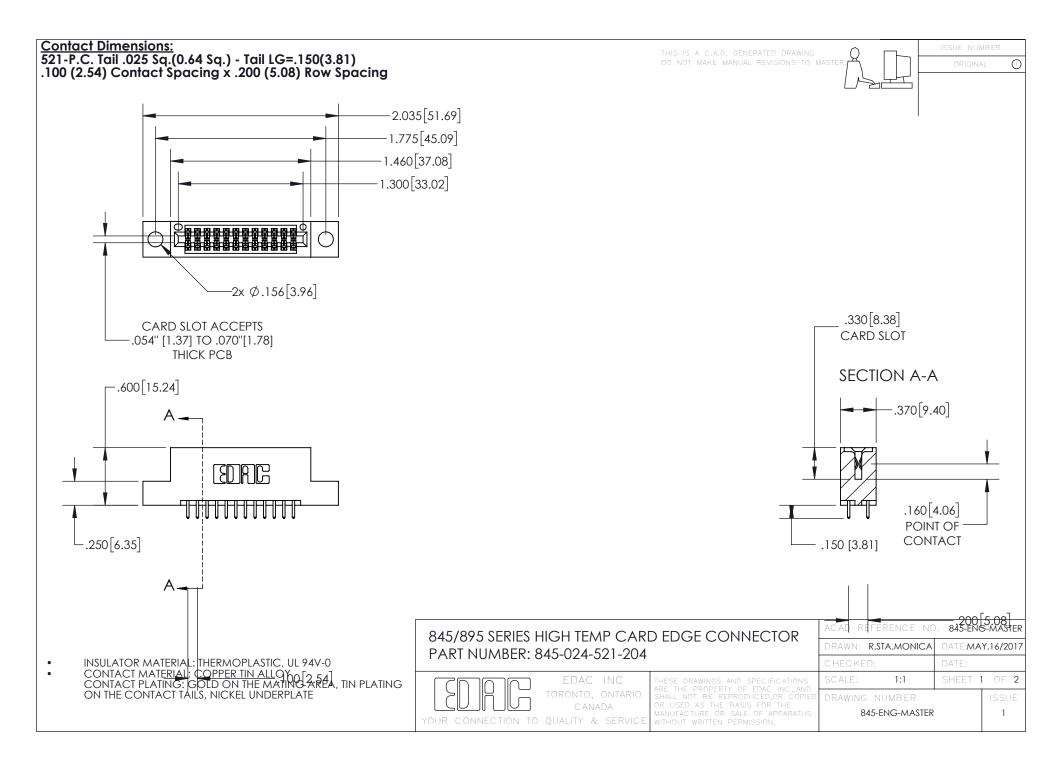

- INSULATOR MATERIAL: THERMOPLASTIC POLYESTER, UL 94V-0 DAP MATERIAL AVAILABLE UPON REQUEST
- CONTACT MATERIAL; COPPER ALLOY

CONTACT PLATING: GOLD ON THE MATING AREA, TIN PLATING ON THE CONTACT TAILS, NICKEL UNDERPLATE