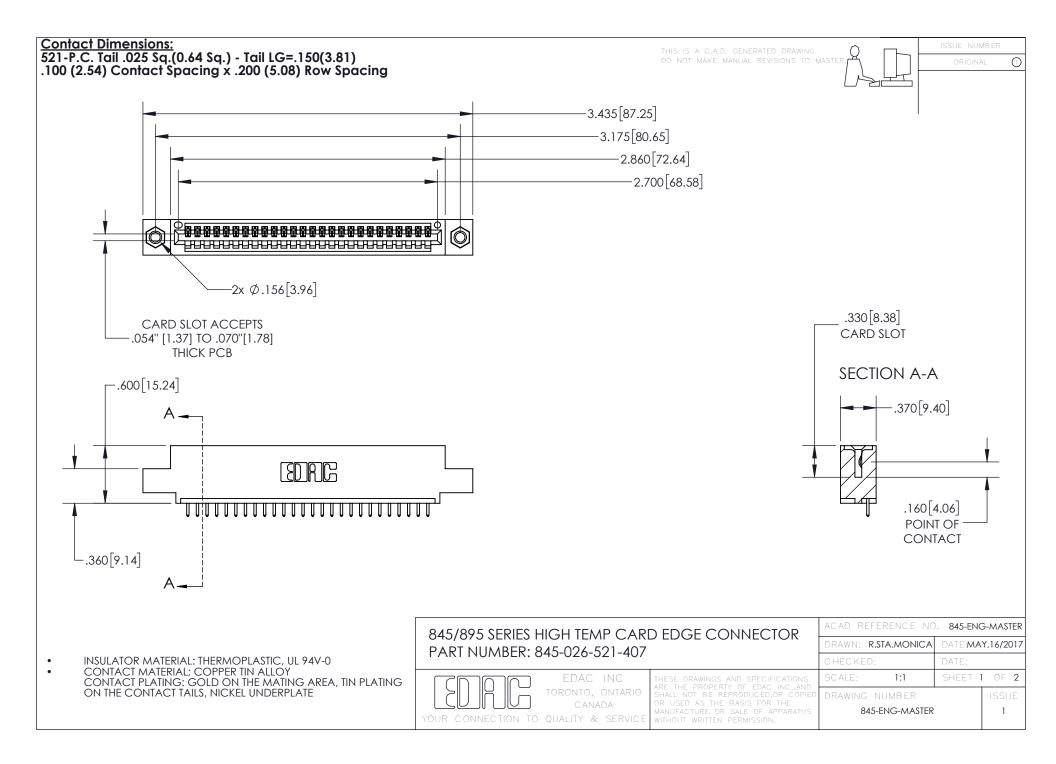

- INSULATOR MATERIAL: THERMOPLASTIC POLYESTER, UL 94V-0 DAP MATERIAL AVAILABLE UPON REQUEST
- CONTACT MATERIAL; COPPER ALLOY

CONTACT PLATING: GOLD ON THE MATING AREA, TIN PLATING ON THE CONTACT TAILS, NICKEL UNDERPLATE

## 845/895 SERIES HIGH TEMP CARD EDGE CONNECTOR CONTACT CODE 555,556,558,559,560 DIMENSIONS

YOUR CONNECTION TO QUALITY & SERVICE

|   | ACAD REFERENCE NO. 845-ENG-MASTER |                  |
|---|-----------------------------------|------------------|
|   | DRAWN: R.STA.MONICA               | DATE:MAY.16/2017 |
|   | CHECKED:                          | DATE:            |
| D | SCALE: 1:1                        | SHEET 2 OF 2     |
|   | DRAWING NUMBER                    | ISSUE            |

845-ENG-MASTER