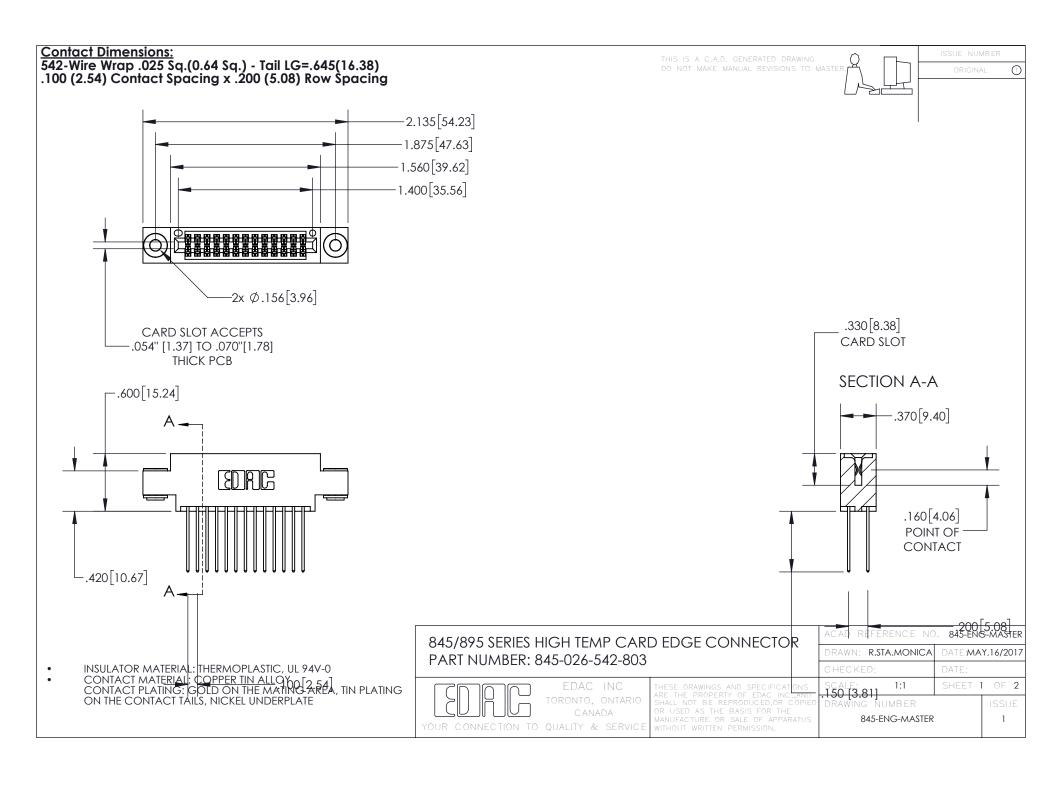

INSULATOR MATERIAL: THERMOPLASTIC POLYESTER, UL 94V-0 DAP MATERIAL AVAILABLE UPON REQUEST

CONTACT MATERIAL; COPPER ALLOY CONTACT PLATING: GOLD ON THE MATING AREA, TIN PLATING ON THE CONTACT TAILS, NICKEL UNDERPLATE