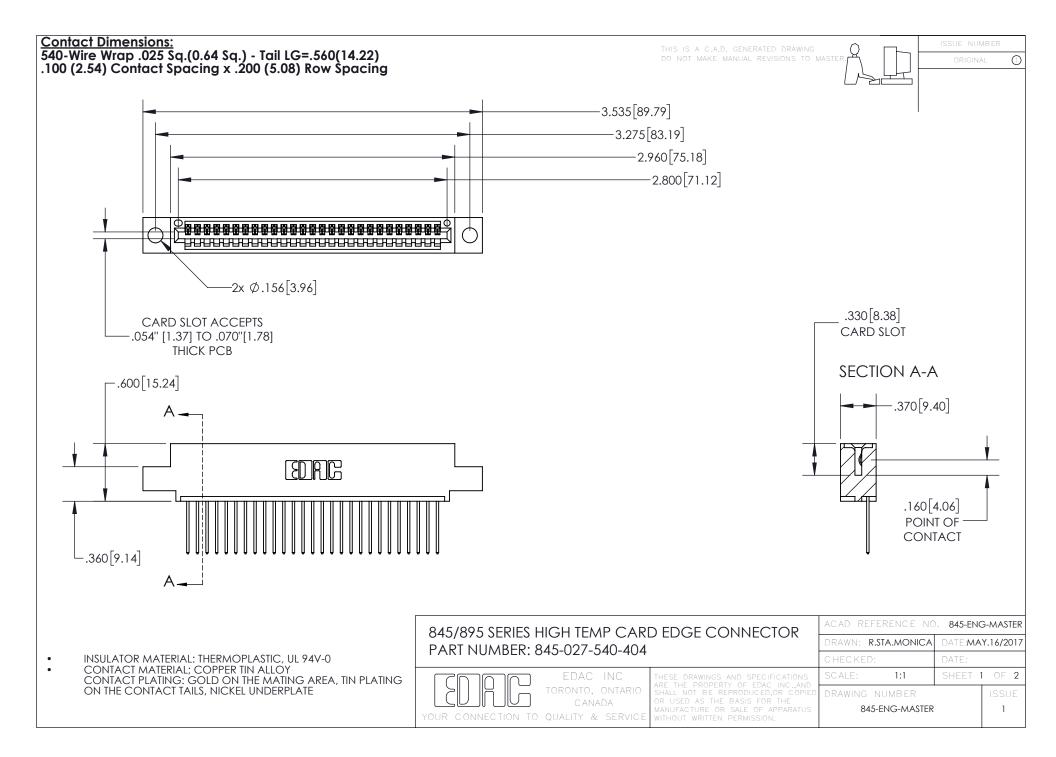

- INSULATOR MATERIAL: THERMOPLASTIC POLYESTER, UL 94V-0 DAP MATERIAL AVAILABLE UPON REQUEST
- CONTACT MATERIAL; COPPER ALLOY

CONTACT PLATING: GOLD ON THE MATING AREA, TIN PLATING ON THE CONTACT TAILS, NICKEL UNDERPLATE

## 845/895 SERIES HIGH TEMP CARD EDGE CONNECTOR CONTACT CODE 555,556,558,559,560 DIMENSIONS

YOUR CONNECTION TO QUALITY & SERVICE

|   | ACAD REFERENCE NO. 845-ENG-MASTER |                  |
|---|-----------------------------------|------------------|
|   | DRAWN: R.STA.MONICA               | DATE:MAY.16/2017 |
|   | CHECKED:                          | DATE:            |
| D | SCALE: 1:1                        | SHEET 2 OF 2     |
|   | DRAWING NUMBER                    | ISSUE            |

845-ENG-MASTER