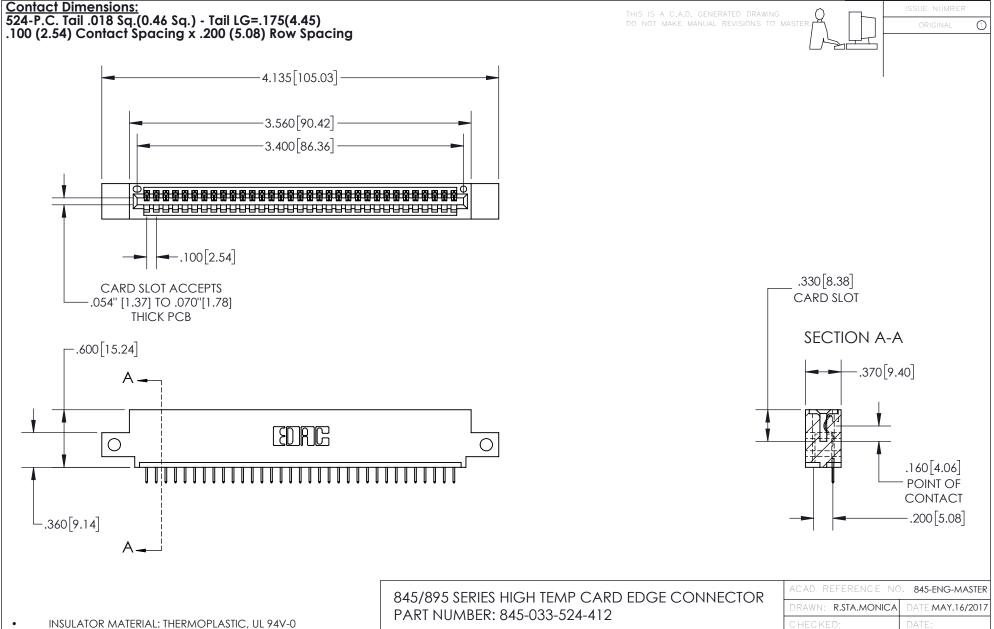

## 845/895 SERIES HIGH TEMP CARD EDGE CONNECTOR CONTACT CODE 555,556,558,559,560 DIMENSIONS

YOUR CONNECTION TO QUALITY & SERVICE

|   | ACAD REFERENCE NO   | . 845-ENG-MASTER |
|---|---------------------|------------------|
|   | DRAWN: R.STA.MONICA | DATE:MAY.16/2017 |
|   | CHECKED:            | DATE:            |
|   | SCALE: 1:1          | SHEET 2 OF 2     |
| D | DRAWING NUMBER      | ISSUE            |