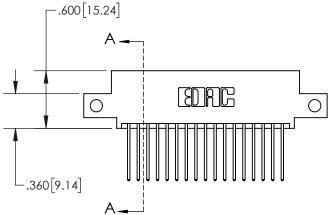

**Contact Dimensions:** 540-Wire Wrap .025 Sq.(0.64 Sq.) - Tail LG=.560(14.22) .100 (2.54) Contact Spacing x .200 (5.08) Row Spacing

- INSULATOR MATERIAL: THERMOPLASTIC, UL 94V-0
- CONTACT MATERIAL; COPPER TIN ALLOY
  CONTACT PLATING: GOLD ON THE MATING AREA, TIN PLATING
  ON THE CONTACT TAILS, NICKEL UNDERPLATE

845-ENG-MASTER

INSULATOR MATERIAL: THERMOPLASTIC POLYESTER, UL 94V-0 DAP MATERIAL AVAILABLE UPON REQUEST

**Contact Code 558** 

CONTACT MATERIAL; COPPER ALLOY CONTACT PLATING: GOLD ON THE MATING AREA, TIN PLATING ON THE CONTACT TAILS, NICKEL UNDERPLATE