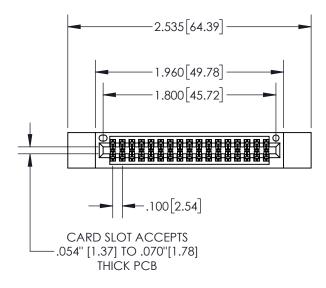

845/895 SERIES HIGH TEMP CARD EDGE CONNECTOR PART NUMBER: 845-034-540-512

THESE DRAWINGS 50 3 SITICATION ARE THE PROPERSON INC.,A SHALL NOT BE REPRODUCED,OR CO

| ACAD REFERENCE NO. 845-ENG-MASTER |                  |  |
|-----------------------------------|------------------|--|
| DRAWN: R.STA.MONICA               | DATE:MAY.16/2017 |  |
| CHECKED:                          | DATE:            |  |
| SCALE: 1:1                        | SHEET 1 OF 2     |  |
| DRAWING NUMBER                    | ISSUE            |  |