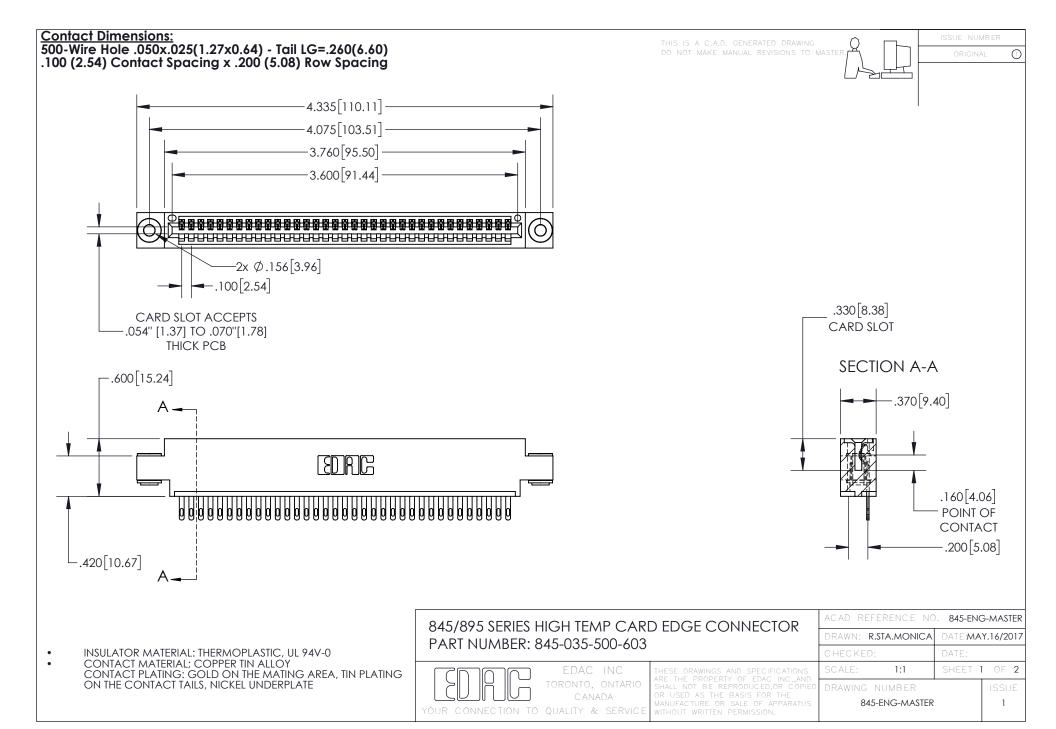

INSULATOR MATERIAL: THERMOPLASTIC POLYESTER, UL 94V-0 DAP MATERIAL AVAILABLE UPON REQUEST

**Contact Code 558** 

CONTACT MATERIAL; COPPER ALLOY CONTACT PLATING: GOLD ON THE MATING AREA, TIN PLATING ON THE CONTACT TAILS, NICKEL UNDERPLATE

## 845/895 SERIES HIGH TEMP CARD EDGE CONNECTOR CONTACT CODE 555,556,558,559,560 DIMENSIONS

YOUR CONNECTION TO QUALITY & SERVICE

Contact Code 559

|   | ACAD REFERENCE NO. 845-ENG-MASTER |                  |  |
|---|-----------------------------------|------------------|--|
|   | DRAWN: R.STA.MONICA               | DATE:MAY.16/2017 |  |
|   | CHECKED:                          | DATE:            |  |
|   | SCALE: 1:1                        | SHEET 2 OF 2     |  |
| D | DRAWING NUMBER                    | ISSUE            |  |

Contact Code 560

845-ENG-MASTER