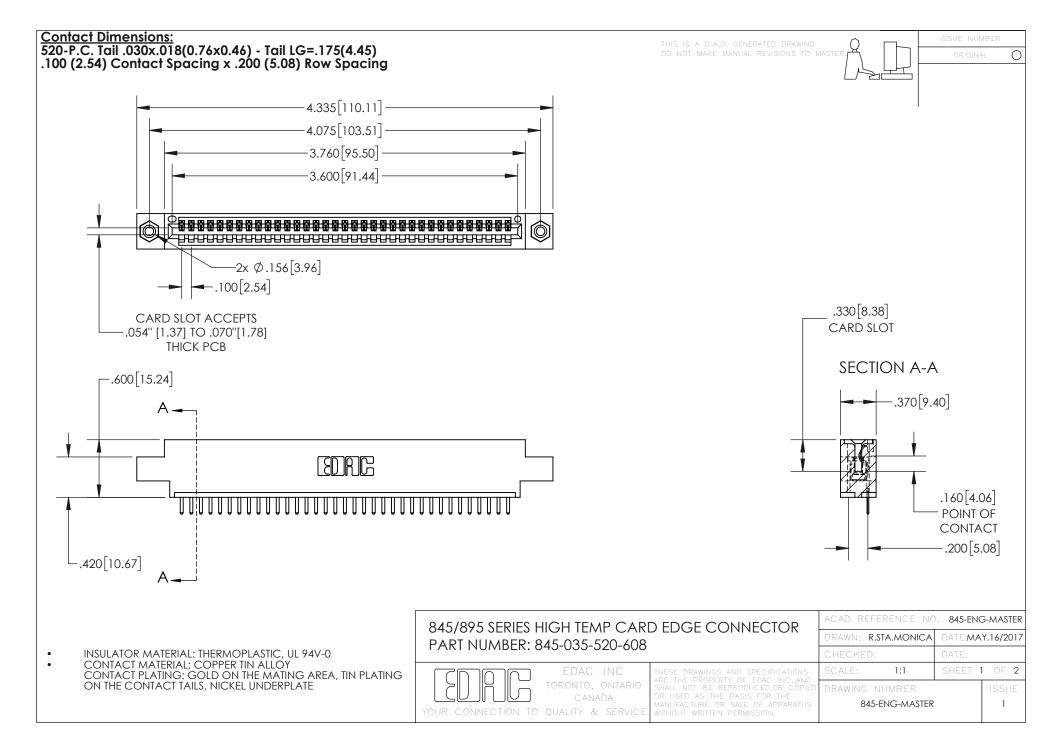

INSULATOR MATERIAL: THERMOPLASTIC POLYESTER, UL 94V-0 DAP MATERIAL AVAILABLE UPON REQUEST

**Contact Code 558** 

CONTACT MATERIAL; COPPER ALLOY CONTACT PLATING: GOLD ON THE MATING AREA, TIN PLATING ON THE CONTACT TAILS, NICKEL UNDERPLATE

## 845/895 SERIES HIGH TEMP CARD EDGE CONNECTOR CONTACT CODE 555,556,558,559,560 DIMENSIONS

YOUR CONNECTION TO QUALITY & SERVICE

Contact Code 559

|   | ACAD REFERENCE NO. 845-ENG-MASTER |                  |  |
|---|-----------------------------------|------------------|--|
|   | DRAWN: R.STA.MONICA               | DATE:MAY.16/2017 |  |
|   | CHECKED:                          | DATE:            |  |
|   | SCALE: 1:1                        | SHEET 2 OF 2     |  |
| D | DRAWING NUMBER                    | ISSUE            |  |

Contact Code 560