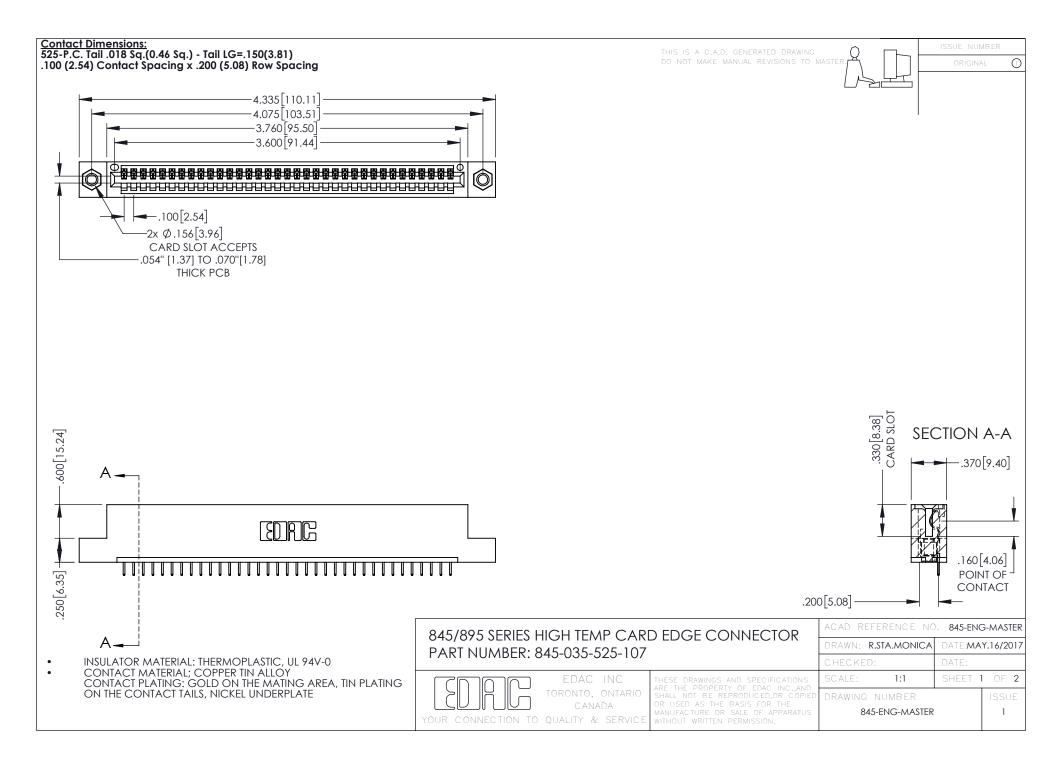

**Contact Code 558** Contact Code 559 Contact Code 560

- INSULATOR MATERIAL: THERMOPLASTIC POLYESTER, UL 94V-0 DAP MATERIAL AVAILABLE UPON REQUEST
- CONTACT MATERIAL; COPPER ALLOY

CONTACT PLATING: GOLD ON THE MATING AREA, TIN PLATING ON THE CONTACT TAILS, NICKEL UNDERPLATE

## 845/895 SERIES HIGH TEMP CARD EDGE CONNECTOR CONTACT CODE 555,556,558,559,560 DIMENSIONS

YOUR CONNECTION TO QUALITY & SERVICE

|   | ACAD REFERENCE NO. 845-ENG-MASTER |                  |
|---|-----------------------------------|------------------|
|   | DRAWN: R.STA.MONICA               | DATE:MAY.16/2017 |
|   | CHECKED:                          | DATE:            |
|   | SCALE: 1:1                        | SHEET 2 OF 2     |
| D | DRAWING NUMBER                    | ISSUE            |

845-ENG-MASTER