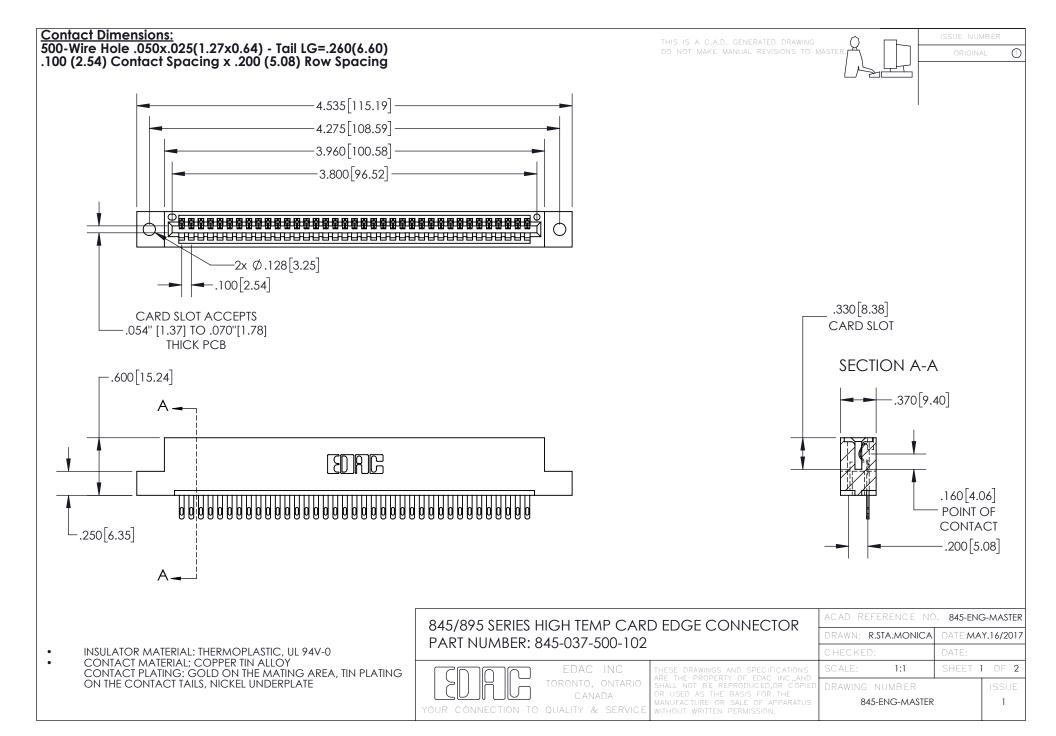

INSULATOR MATERIAL: THERMOPLASTIC POLYESTER, UL 94V-0 DAP MATERIAL AVAILABLE UPON REQUEST

**Contact Code 558** 

CONTACT MATERIAL; COPPER ALLOY CONTACT PLATING: GOLD ON THE MATING AREA, TIN PLATING ON THE CONTACT TAILS, NICKEL UNDERPLATE

## 845/895 SERIES HIGH TEMP CARD EDGE CONNECTOR CONTACT CODE 555,556,558,559,560 DIMENSIONS

YOUR CONNECTION TO QUALITY & SERVICE

Contact Code 559

|   | ACAD REFERENCE NO. 845-ENG-MASTER |                  |  |
|---|-----------------------------------|------------------|--|
|   | DRAWN: R.STA.MONICA               | DATE:MAY.16/2017 |  |
|   | CHECKED:                          | DATE:            |  |
|   | SCALE: 1:1                        | SHEET 2 OF 2     |  |
| D | DRAWING NUMBER                    | ISSUE            |  |

Contact Code 560