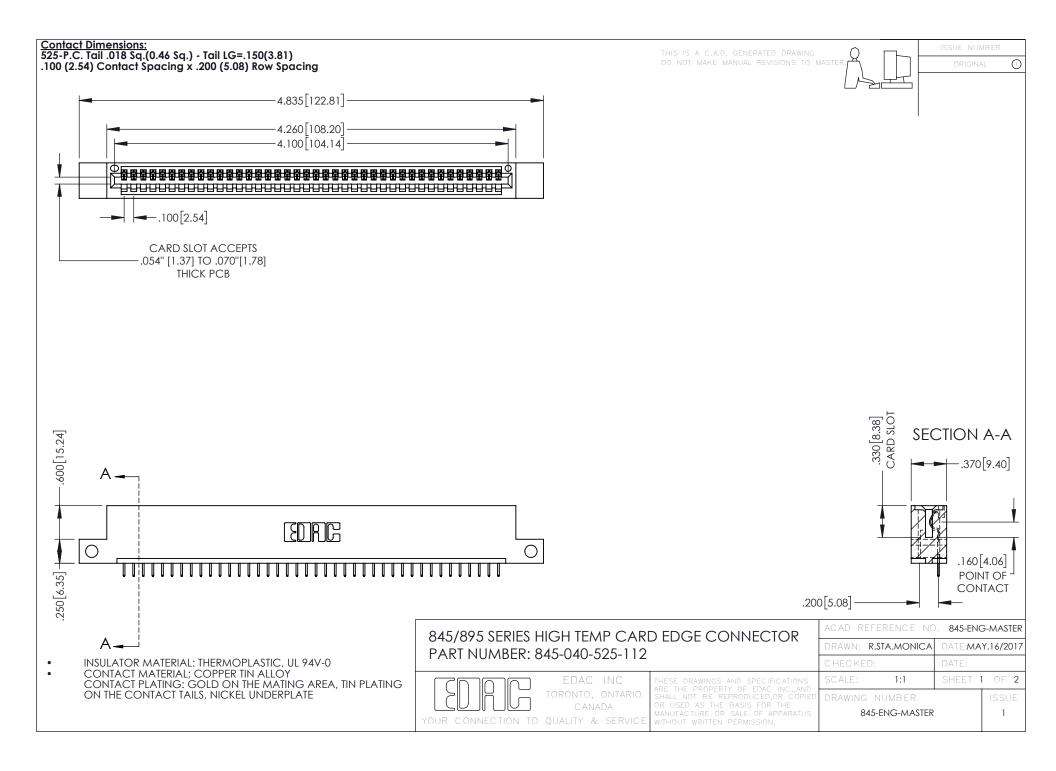

- INSULATOR MATERIAL: THERMOPLASTIC POLYESTER, UL 94V-0 DAP MATERIAL AVAILABLE UPON REQUEST
- CONTACT MATERIAL; COPPER ALLOY

**Contact Code 558** 

CONTACT PLATING: GOLD ON THE MATING AREA, TIN PLATING ON THE CONTACT TAILS, NICKEL UNDERPLATE

## 845/895 SERIES HIGH TEMP CARD EDGE CONNECTOR CONTACT CODE 555,556,558,559,560 DIMENSIONS

YOUR CONNECTION TO QUALITY & SERVICE

Contact Code 559

|   | ACAD REFERENCE NO   | . 845-ENG-MASTER |
|---|---------------------|------------------|
|   | DRAWN: R.STA.MONICA | DATE:MAY.16/2017 |
|   | CHECKED:            | DATE:            |
|   | SCALE: 1:1          | SHEET 2 OF 2     |
| D | DRAWING NUMBER      | ISSUE            |