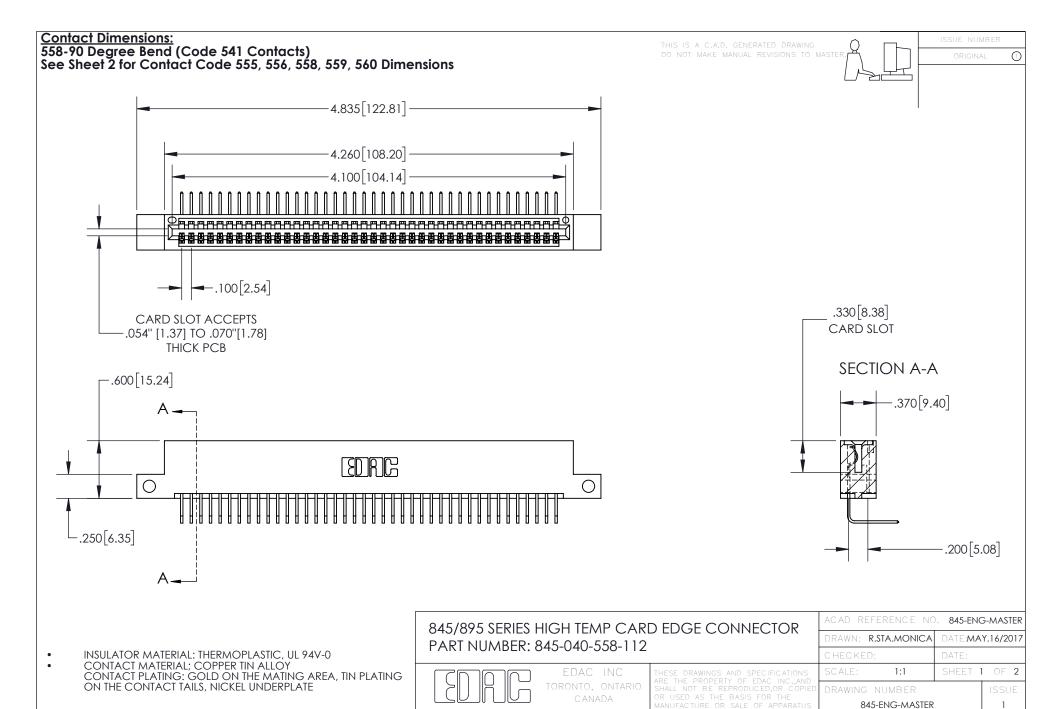

YOUR CONNECTION TO QUALITY & SERVICE

- INSULATOR MATERIAL: THERMOPLASTIC POLYESTER, UL 94V-0 DAP MATERIAL AVAILABLE UPON REQUEST
- CONTACT MATERIAL; COPPER ALLOY

CONTACT PLATING: GOLD ON THE MATING AREA, TIN PLATING ON THE CONTACT TAILS, NICKEL UNDERPLATE