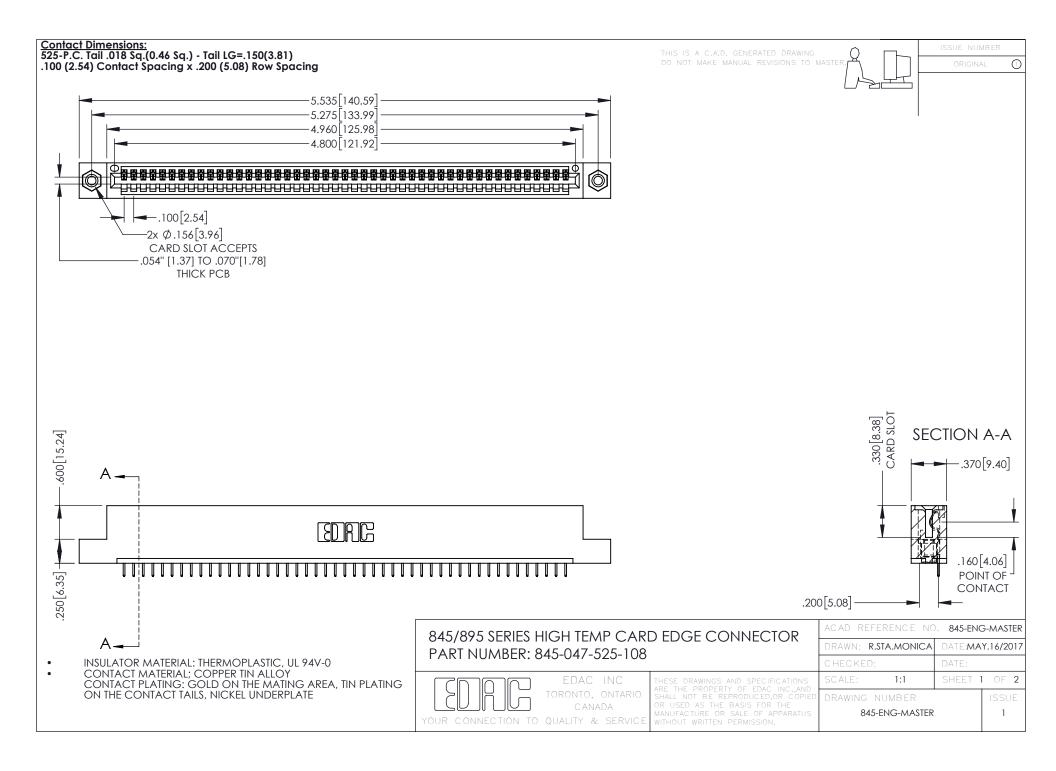

## 845/895 SERIES HIGH TEMP CARD EDGE CONNECTOR CONTACT CODE 555,556,558,559,560 DIMENSIONS

YOUR CONNECTION TO QUALITY & SERVICE

Contact Code 559

|   | ACAD REFERENCE NO   | . 845-ENG-MASTER |
|---|---------------------|------------------|
|   | DRAWN: R.STA.MONICA | DATE:MAY.16/2017 |
|   | CHECKED:            | DATE:            |
|   | SCALE: 1:1          | SHEET 2 OF 2     |
| D | DRAWING NUMBER      | ISSUE            |