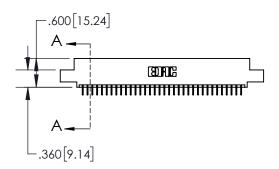

1

| .330[8.38]<br>CARD SLOT     |  |  |  |  |  |  |
|-----------------------------|--|--|--|--|--|--|
| .370[9.40]                  |  |  |  |  |  |  |
| SECTION A-A                 |  |  |  |  |  |  |
| .160[4.06] POINT OF CONTACT |  |  |  |  |  |  |
|                             |  |  |  |  |  |  |