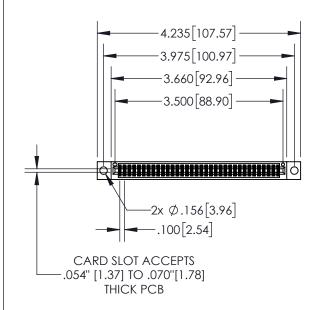

| 845/8 | 95 SERIES HIG | H TEMP C  | CARD | EDGE | CONNEC | CTOR |
|-------|---------------|-----------|------|------|--------|------|
| PART  | NUMBER: 845   | -068-524- | 504  |      |        |      |

1

| .330[8.38]<br>CARD SLOT     |  |  |  |  |  |  |
|-----------------------------|--|--|--|--|--|--|
| .370[9.40]                  |  |  |  |  |  |  |
| SECTION A-A                 |  |  |  |  |  |  |
| .160[4.06] POINT OF CONTACT |  |  |  |  |  |  |
|                             |  |  |  |  |  |  |