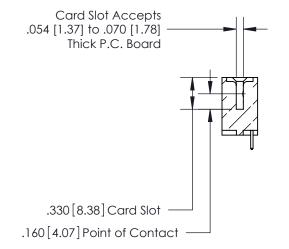

## 846/896 SERIES HIGH TEMP CARD EDGE CONNECTOR CONTACT CODE 555,556,558,559,560 DIMENSIONS

.150 [3.81]

YOUR CONNECTION TO QUALITY & SERVICE

**Contact Code 559** 

**EDAC INC** TORONTO, ONTARIO CANADA

THESE DRAWINGS AND SPECIFICATIONS ARE THE PROPERTY OF EDAC INC.,AND SHALL NOT BE REPRODUCED, OR COPIED OR USED AS THE BASIS FOR THE MANUFACTURE OR SALE OF APPARATUS WITHOUT WRITTEN PERMISSION.

**Contact Code 560** 

INSULATOR MATERIAL: THERMOPLASTIC POLYESTER, UL 94V-0 CONTACT MATERIAL; COPPER, NICKEL, TIN ALLOY CA-725 CONTACT PLATING: GOLD ON THE MATING AREA, TIN-LEAD ON THE CONTACT TAILS, NICKEL UNDERPLATE

**Contact Code 558** 