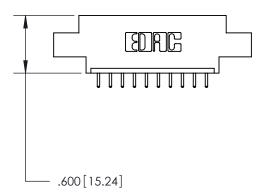

846-ENG-MASTER

THIS IS A C.A.D. GENERATED DRAWING DO NOT MAKE MANUAL REVISIONS TO MASTER.

ISSUE NUMBER

.165[4.19]

.375 [9.54]

ORIGINAL

1

.060 [1.52] .125(3.18) to .210(5.33) **Outside Tails** .125(3.18) to .210(5.33) **Outside Tails** 