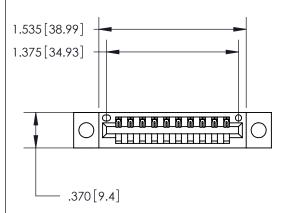

## 846/896 SERIES HIGH TEMP CARD EDGE CONNECTOR PART NUMBER: 846-010-521-604

**EDAC INC** TORONTO, ONTARIO CANADA

THESE DRAWINGS AND SPECIFICATIONS ARE THE PROPERTY OF EDAC INC., AND SHALL NOT BE REPRODUCED, OR COPIED OR USED AS THE BASIS FOR THE MANUFACTURE OR SALE OF APPARATUS WITHOUT WRITTEN PERMISSION.

Contact Dimensions: 521-P.C. Tail .025 Sq. (0.64 Sq.) - Tail LG. =.150 (3.81) .125 (3.18) Contact Spacing x .250 (6.35) Row Spacing

INSULATOR MATERIAL: THERMOPLASTIC POLYESTER, UL 94V-0 CONTACT MATERIAL; COPPER, NICKEL, TIN ALLOY CA-725 CONTACT PLATING: GOLD ON THE MATING AREA, TIN-LEAD

ON THE CONTACT TAILS, NICKEL UNDERPLATE

THIS IS A C.A.D. GENERATED DRAWING DO NOT MAKE MANUAL REVISIONS TO MASTER.

ISSUE NUMBER ORIGINAL

ACAD REFERENCE NO.