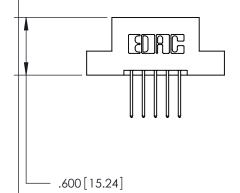

| Card Slot Accepts<br>.054 [1.37] to .070 [1.78] —<br>Thick P.C. Board |  |
|-----------------------------------------------------------------------|--|
|                                                                       |  |
| .330[8.38] Card Slot —                                                |  |
| .160 [4.07] Point of Contact                                          |  |

846/896 SERIES HIGH TEMP CARD EDGE CONNECTOR PART NUMBER: 846-010-522-204

THIS IS A C.A.D. GENERATED DRAWING DO NOT MAKE MANUAL REVISIONS TO MASTER.

ISSUE NUMBER

.165[4.19]

.375 [9.54]

ORIGINAL

1

.060 [1.52] .125(3.18) to .210(5.33) **Outside Tails** .125(3.18) to .210(5.33) **Outside Tails** 