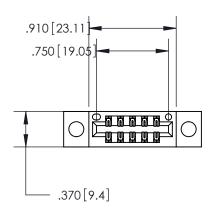

Contact Dimensions: 522-P.C. Tail .025 Sq. (0.64 Sq.) - Tail LG. =.440 (11.18) .125 (3.18) Contact Spacing x .250 (6.35) Row Spacing

- INSULATOR MATERIAL: THERMOPLASTIC POLYESTER, UL 94V-0 CONTACT MATERIAL; COPPER, NICKEL, TIN ALLOY CA-725
  - CONTACT PLATING: GOLD ON THE MATING AREA, TIN-LEAD ON THE CONTACT TAILS, NICKEL UNDERPLATE

**Contact Code 560** 

INSULATOR MATERIAL: THERMOPLASTIC POLYESTER, UL 94V-0 CONTACT MATERIAL; COPPER, NICKEL, TIN ALLOY CA-725 CONTACT PLATING: GOLD ON THE MATING AREA, TIN-LEAD ON THE CONTACT TAILS, NICKEL UNDERPLATE

**Contact Code 558** 

## 846/896 SERIES HIGH TEMP CARD EDGE CONNECTOR CONTACT CODE 555,556,558,559,560 DIMENSIONS

.150 [3.81]

YOUR CONNECTION TO QUALITY & SERVICE

**Contact Code 559** 

**EDAC INC** TORONTO, ONTARIO CANADA

THESE DRAWINGS AND SPECIFICATIONS ARE THE PROPERTY OF EDAC INC.,AND SHALL NOT BE REPRODUCED, OR COPIED OR USED AS THE BASIS FOR THE MANUFACTURE OR SALE OF APPARATUS WITHOUT WRITTEN PERMISSION.