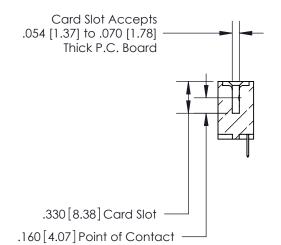

## 846/896 SERIES HIGH TEMP CARD EDGE CONNECTOR CONTACT CODE 555,556,558,559,560 DIMENSIONS

.150 [3.81]

YOUR CONNECTION TO QUALITY & SERVICE

**Contact Code 559** 

**EDAC INC** TORONTO, ONTARIO CANADA

THESE DRAWINGS AND SPECIFICATIONS ARE THE PROPERTY OF EDAC INC.,AND SHALL NOT BE REPRODUCED, OR COPIED OR USED AS THE BASIS FOR THE MANUFACTURE OR SALE OF APPARATUS WITHOUT WRITTEN PERMISSION.