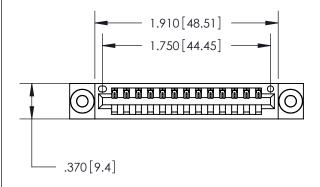

<u>Contact Dimensions:</u> 520-P.C. Tail .030x.018 (0.76x0.46) - Tail LG. = .175 (4.45) .125 (3.18) Contact Spacing x .250 (6.35) Row Spacing

THIS IS A C.A.D. GENERATED DRAWING DO NOT MAKE MANUAL REVISIONS TO MASTER.

846/896 SERIES HIGH TEMP CARD EDGE CONNECTOR PART NUMBER: 846-013-520-103

**EDAC INC** TORONTO, ONTARIO CANADA

THESE DRAWINGS AND SPECIFICATIONS ARE THE PROPERTY OF EDAC INC., AND SHALL NOT BE REPRODUCED, OR COPIED OR USED AS THE BASIS FOR THE MANUFACTURE OR SALE OF APPARATUS WITHOUT WRITTEN PERMISSION.