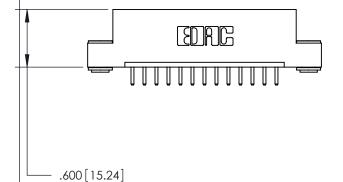

THIS IS A C.A.D. GENERATED DRAWING DO NOT MAKE MANUAL REVISIONS TO MASTER.

ISSUE NUMBER

.165[4.19]

.375 [9.54]

ORIGINAL

1

.060 [1.52] .125(3.18) to .210(5.33) **Outside Tails** .125(3.18) to .210(5.33) **Outside Tails** 