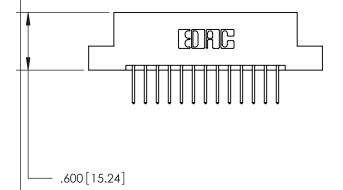

THIS IS A C.A.D. GENERATED DRAWING DO NOT MAKE MANUAL REVISIONS TO MASTER.

ISSUE NUMBER

.165[4.19]

.375 [9.54]

ORIGINAL

1

.060 [1.52] .125(3.18) to .210(5.33) **Outside Tails** .125(3.18) to .210(5.33) **Outside Tails** 