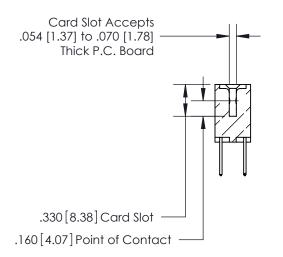

## 846/896 SERIES HIGH TEMP CARD EDGE CONNECTOR CONTACT CODE 555,556,558,559,560 DIMENSIONS

.150 [3.81]

YOUR CONNECTION TO QUALITY & SERVICE

**Contact Code 559** 

**EDAC INC** TORONTO, ONTARIO CANADA

THESE DRAWINGS AND SPECIFICATIONS ARE THE PROPERTY OF EDAC INC.,AND SHALL NOT BE REPRODUCED, OR COPIED OR USED AS THE BASIS FOR THE MANUFACTURE OR SALE OF APPARATUS WITHOUT WRITTEN PERMISSION.

**Contact Code 558** 