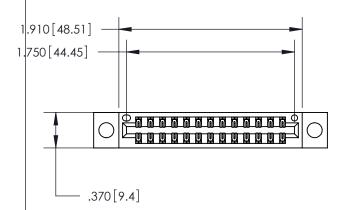

THIS IS A C.A.D. GENERATED DRAWING DO NOT MAKE MANUAL REVISIONS TO MASTER.

846/896 SERIES HIGH TEMP CARD EDGE CONNECTOR PART NUMBER: 846-026-526-204

**EDAC INC** TORONTO, ONTARIO CANADA

THESE DRAWINGS AND SPECIFICATIONS ARE THE PROPERTY OF EDAC INC., AND SHALL NOT BE REPRODUCED, OR COPIED OR USED AS THE BASIS FOR THE MANUFACTURE OR SALE OF APPARATUS WITHOUT WRITTEN PERMISSION.

Contact Dimensions: 526-P.C. Tail .018 Sq. (0.46 Sq.) - Tail LG. =.350 (8.89) .125 (3.18) Contact Spacing x .250 (6.35) Row Spacing

- INSULATOR MATERIAL: THERMOPLASTIC POLYESTER, UL 94V-0 CONTACT MATERIAL; COPPER, NICKEL, TIN ALLOY CA-725
- CONTACT PLATING: GOLD ON THE MATING AREA, TIN-LEAD ON THE CONTACT TAILS, NICKEL UNDERPLATE