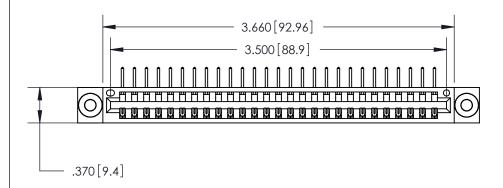

ISSUE NUMBER

ORIGINAL

Card Slot Accepts .054 [1.37] to .070 [1.78] Thick P.C. Board .330 [8.38] Card Slot .160 [4.07] Point of Contact —

846/896 SERIES HIGH TEMP CARD EDGE CONNECTOR

PART NUMBER: 846-027-558-603