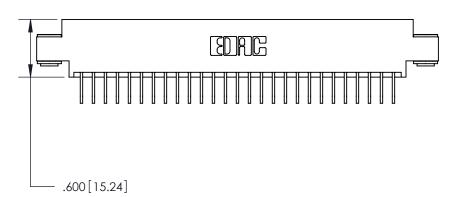

ISSUE NUMBER

ORIGINAL

Card Slot Accepts .054 [1.37] to .070 [1.78] Thick P.C. Board .330 [8.38] Card Slot .160 [4.07] Point of Contact —

846/896 SERIES HIGH TEMP CARD EDGE CONNECTOR

PART NUMBER: 846-027-558-603