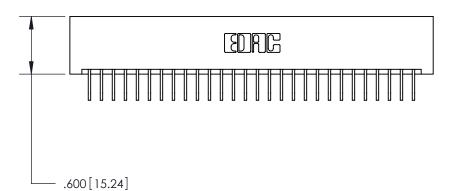

THIS IS A C.A.D. GENERATED DRAWING DO NOT MAKE MANUAL REVISIONS TO MASTER.

ISSUE NUMBER

ORIGINAL

1

.060 [1.52] .200 [5.08] .210[5.33] -.660 [16.76]

.060 [1.52] .150 [3.81] .260[6.6] -**Outside Tails** .660[16.76]