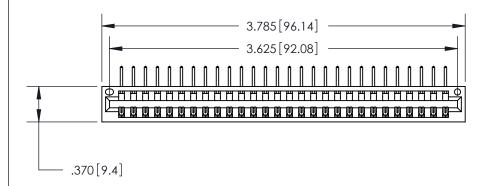

<u>Contact Dimensions:</u>
558-90 Degree Bend (Code 541 Contacts)
See Sheet 2 for Contact Code 555, 556, 558, 559, 560 Dimensions

THIS IS A C.A.D. GENERATED DRAWING DO NOT MAKE MANUAL REVISIONS TO MASTER.

ISSUE NUMBER

ORIGINAL

Card Slot Accepts .054 [1.37] to .070 [1.78] Thick P.C. Board .330[8.38] Card Slot -.160 [4.07] Point of Contact —

INSULATOR MATERIAL: THERMOPLASTIC POLYESTER, UL 94V-0 CONTACT MATERIAL; COPPER, NICKEL, TIN ALLOY CA-725 CONTACT PLATING: GOLD ON THE MATING AREA, TIN-LEAD

ON THE CONTACT TAILS, NICKEL UNDERPLATE

846/896 SERIES HIGH TEMP CARD EDGE CONNECTOR PART NUMBER: 846-028-558-101

YOUR CONNECTION TO QUALITY & SERVICE

**EDAC INC** TORONTO, ONTARIO CANADA

THESE DRAWINGS AND SPECIFICATIONS ARE THE PROPERTY OF EDAC INC., AND SHALL NOT BE REPRODUCED, OR COPIED OR USED AS THE BASIS FOR THE MANUFACTURE OR SALE OF APPARATUS WITHOUT WRITTEN PERMISSION.