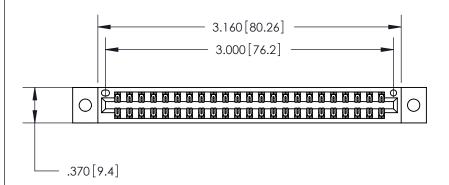

846/896 SERIES HIGH TEMP CARD EDGE CONNECTOR PART NUMBER: 846-046-521-202

YOUR CONNECTION TO QUALITY & SERVICE

**EDAC INC** TORONTO, ONTARIO CANADA

THESE DRAWINGS AND SPECIFICATIONS ARE THE PROPERTY OF EDAC INC.,AND SHALL NOT BE REPRODUCED, OR COPIED OR USED AS THE BASIS FOR THE MANUFACTURE OR SALE OF APPARATUS WITHOUT WRITTEN PERMISSION.

ACAD REFERENCE NO. 846-ENG-MASTER DRAWN: DATE: APR. 22/09 J.LEE CHECKED: DATE: SCALE: 1:1 SHEET 1 OF 2 DRAWING NUMBER ISSUE 846-ENG-MASTER

| .054 [1.37] to .070 [1.78] Thick P.C. Board |       |
|---------------------------------------------|-------|
| .330 [8.38] Card Slot                       |       |
| .160 [4.07] Point of Conta                  | ıct — |