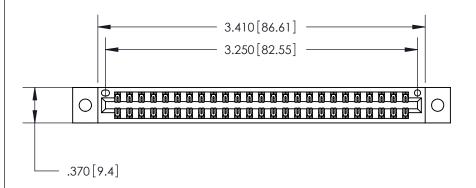

<u>Contact Dimensions:</u> 555-Extender Board Bend (Code 500 Contacts) See Sheet 2 for Contact Code 555, 556, 558, 559, 560 Dimensions

THIS IS A C.A.D. GENERATED DRAWING DO NOT MAKE MANUAL REVISIONS TO MASTER.

.330 [8.38] Card Slot .160 [4.07] Point of Contact -

Card Slot Accepts .054 [1.37] to .070 [1.78] Thick P.C. Board

846/896 SERIES HIGH TEMP CARD EDGE CONNECTOR PART NUMBER: 846-050-555-202

YOUR CONNECTION TO QUALITY & SERVICE