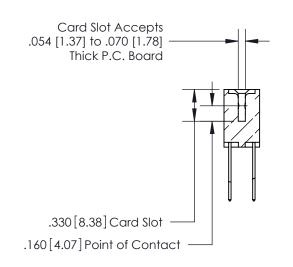

846/896 SERIES HIGH TEMP CARD EDGE CONNECTOR PART NUMBER: 846-064-540-808

YOUR CONNECTION TO QUALITY & SERVICE

**EDAC INC** TORONTO, ONTARIO CANADA

THESE DRAWINGS AND SPECIFICATIONS ARE THE PROPERTY OF EDAC INC.,AND SHALL NOT BE REPRODUCED, OR COPIED OR USED AS THE BASIS FOR THE MANUFACTURE OR SALE OF APPARATUS WITHOUT WRITTEN PERMISSION.

| ACAD REFERENCE NO. | 846-ENG-MASTER   |  |
|--------------------|------------------|--|
| DRAWN: J.LEE       | DATE: APR. 22/09 |  |
| CHECKED:           | DATE:            |  |
| SCALE: 1:1         | SHEET 1 OF 2     |  |
| DRAWING NUMBER     | ISSUE            |  |
| 846-FNG-MASTER     | 1                |  |