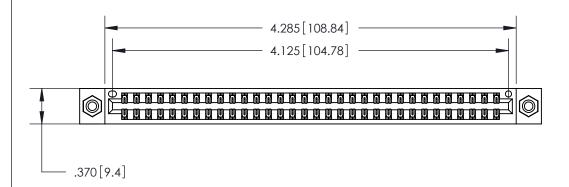

<u>Contact Dimensions:</u> 540-Wire Wrap .025 Sq. (0.64 Sq.) - Tail LG. =.560 (14.22) .125 (3.18) Contact Spacing x .250 (6.35) Row Spacing

THIS IS A C.A.D. GENERATED DRAWING DO NOT MAKE MANUAL REVISIONS TO MASTER.

ISSUE NUMBER

ORIGINAL

1

EDAC .600 [15.24]

INSULATOR MATERIAL: THERMOPLASTIC POLYESTER, UL 94V-0 CONTACT MATERIAL; COPPER, NICKEL, TIN ALLOY CA-725

CONTACT PLATING: GOLD ON THE MATING AREA, TIN-LEAD ON THE CONTACT TAILS, NICKEL UNDERPLATE

846/896 SERIES HIGH TEMP CARD EDGE CONNECTOR PART NUMBER: 846-064-540-808

YOUR CONNECTION TO QUALITY & SERVICE

**EDAC INC** TORONTO, ONTARIO CANADA

THESE DRAWINGS AND SPECIFICATIONS ARE THE PROPERTY OF EDAC INC.,AND SHALL NOT BE REPRODUCED, OR COPIED OR USED AS THE BASIS FOR THE MANUFACTURE OR SALE OF APPARATUS WITHOUT WRITTEN PERMISSION.

| ACAD REFERENCE NO. | 846-ENG-MASTER   |  |
|--------------------|------------------|--|
| DRAWN: J.LEE       | DATE: APR. 22/09 |  |
| CHECKED:           | DATE:            |  |
| SCALE: 1:1         | SHEET 1 OF 2     |  |
| DRAWING NUMBER     | ISSUE            |  |
| 846-FNG-MASTER     | 1                |  |