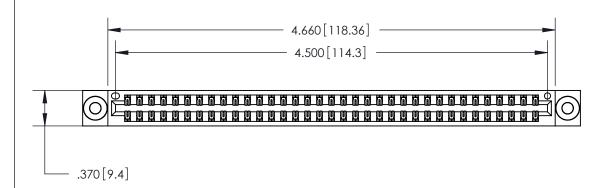

<u>Contact Dimensions:</u> 556-Extender Board Bend (Code 520 Contacts) See Sheet 2 for Contact Code 555, 556, 558, 559, 560 Dimensions

THIS IS A C.A.D. GENERATED DRAWING DO NOT MAKE MANUAL REVISIONS TO MASTER.

ISSUE NUMBER

ORIGINAL

Card Slot Accepts .054 [1.37] to .070 [1.78] Thick P.C. Board .330 [8.38] Card Slot .160 [4.07] Point of Contact -

INSULATOR MATERIAL: THERMOPLASTIC POLYESTER, UL 94V-0 CONTACT MATERIAL; COPPER, NICKEL, TIN ALLOY CA-725 CONTACT PLATING: GOLD ON THE MATING AREA, TIN-LEAD

ON THE CONTACT TAILS, NICKEL UNDERPLATE

846/896 SERIES HIGH TEMP CARD EDGE CONNECTOR PART NUMBER: 846-070-556-803

YOUR CONNECTION TO QUALITY & SERVICE

**EDAC INC** TORONTO, ONTARIO CANADA

THESE DRAWINGS AND SPECIFICATIONS ARE THE PROPERTY OF EDAC INC.,AND SHALL NOT BE REPRODUCED, OR COPIED OR USED AS THE BASIS FOR THE MANUFACTURE OR SALE OF APPARATUS WITHOUT WRITTEN PERMISSION.