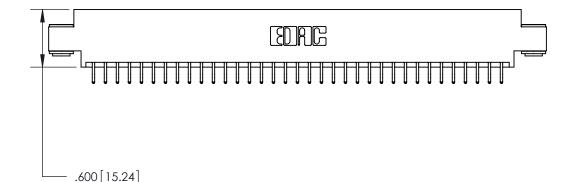

<u>Contact Dimensions:</u> 556-Extender Board Bend (Code 520 Contacts) See Sheet 2 for Contact Code 555, 556, 558, 559, 560 Dimensions

THIS IS A C.A.D. GENERATED DRAWING DO NOT MAKE MANUAL REVISIONS TO MASTER.

ISSUE NUMBER

ORIGINAL

Card Slot Accepts .054 [1.37] to .070 [1.78] Thick P.C. Board .330 [8.38] Card Slot .160 [4.07] Point of Contact -

INSULATOR MATERIAL: THERMOPLASTIC POLYESTER, UL 94V-0 CONTACT MATERIAL; COPPER, NICKEL, TIN ALLOY CA-725 CONTACT PLATING: GOLD ON THE MATING AREA, TIN-LEAD

ON THE CONTACT TAILS, NICKEL UNDERPLATE

846/896 SERIES HIGH TEMP CARD EDGE CONNECTOR PART NUMBER: 846-070-556-803

YOUR CONNECTION TO QUALITY & SERVICE

**EDAC INC** TORONTO, ONTARIO CANADA

THESE DRAWINGS AND SPECIFICATIONS ARE THE PROPERTY OF EDAC INC.,AND SHALL NOT BE REPRODUCED, OR COPIED OR USED AS THE BASIS FOR THE MANUFACTURE OR SALE OF APPARATUS WITHOUT WRITTEN PERMISSION.