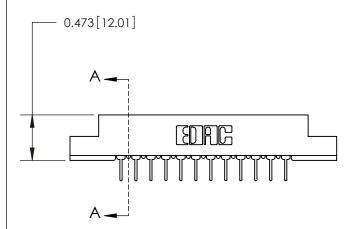

## **Contact Detail**

PC Tail .023x.013(0.58x0.33) - Tail LG=.213(5.41)

.156 [3.96] Contact Spacing x .200 [5.08] Row Spacing

**SECTION A-A** 

.175 [4.45] Point of Contact (Measured from bottom of Card Slot)