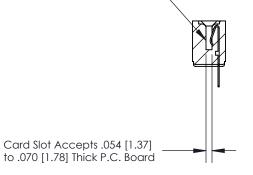

## **Contact Detail**

PC Tail .023x.013(0.58x0.33) - Tail LG=.213(5.41)

.156 [3.96] Contact Spacing x .200 [5.08] Row Spacing

**SECTION A-A** 

.175 [4.45] Point of Contact (Measured from bottom of Card Slot)