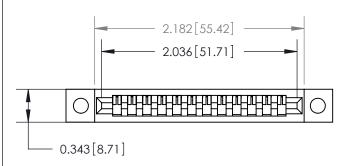

**Mounting Option** 

.128 (3.25) Dia. Mounting Holes

## **Contact Detail**

PC Tail .023x.013(0.58x0.33) - Tail LG=.213(5.41)

.156 [3.96] Contact Spacing x .200 [5.08] Row Spacing





**SECTION A-A** 

.175 [4.45] Point of Contact (Measured from bottom of Card Slot)



**See Accompanying Page for:** 

**Contact Bend Details** 

807/857 Series High Temp Card Edge Connector Part Number: 857-012-531-102

YOUR CONNECTION TO QUALITY & SERVICE

| ACAD REFERENCE NO. 807 ENG MASTER |                  |
|-----------------------------------|------------------|
| DRAWN: J.LEE                      | DATE: AUG. 11/09 |
| CHECKED:                          | DATE:            |
| SCALE: NTS                        | SHEET 1 OF 2     |
| DRAWING NUMBER                    | ISSUE            |

807 Assembly