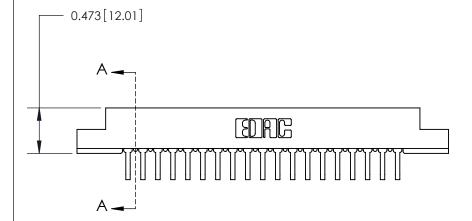

## **Contact Detail**

90 Degree Bend (Code 545 Contacts)

.156 [3.96] Contact Spacing x .200 [5.08] Row Spacing

**SECTION A-A** 

.095 [2.41] Point of Contact (Measured from bottom of Card Slot)

Card Slot Accepts .054 [1.37] to .070 [1.78] Thick P.C. Board

**See Accompanying Page for:** 

**Contact Bend Details** 

807/857 Series High Temp Card Edge Connector Part Number: 857-019-458-107

YOUR CONNECTION TO QUALITY & SERVICE

| ACAD REFERENCE NO. 807 ENG MASTER |                  |
|-----------------------------------|------------------|
| DRAWN: J.LEE                      | DATE: AUG. 11/09 |
| CHECKED:                          | DATE:            |
| SCALE: NTS                        | SHEET 1 OF 2     |
| DRAWING NUMBER                    | ISSUE            |