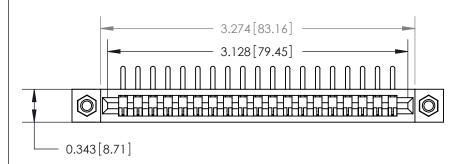

**Mounting Option** 

M3-0.5 Metric Threaded Inserts

**See Accompanying Page for:** 

**Contact Bend Details** 

807/857 Series High Temp Card Edge Connector Part Number: 857-019-458-107

YOUR CONNECTION TO QUALITY & SERVICE

| ACAD REFERENCE NO. 807 ENG MASTER |                  |
|-----------------------------------|------------------|
| DRAWN: J.LEE                      | DATE: AUG. 11/09 |
| CHECKED:                          | DATE:            |
| SCALE: NTS                        | SHEET 1 OF 2     |
| DRAWING NUMBER                    | ISSUE            |

807 Assembly