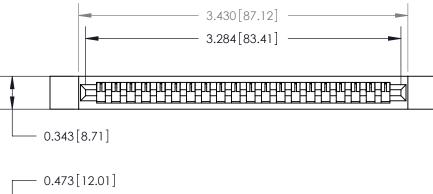

## **Contact Detail**

Wire Wrap .046x.013(1.17x0.33) - Tail LG=.520(13.21)

.156 [3.96] Contact Spacing x .200 [5.08] Row Spacing

**SECTION A-A** 

.095 [2.41] Point of Contact (Measured from bottom of Card Slot)