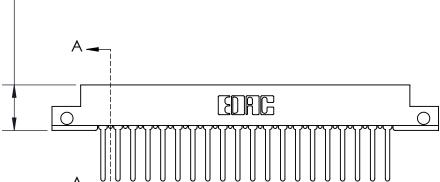

**Mounting Option** 

.128 (3.25) Dia. Side Mounting Holes

## **Contact Detail**

Wire Wrap .046x.013(1.17x0.33) - Tail LG=.520(13.21)

.156 [3.96] Contact Spacing x .200 [5.08] Row Spacing

**SECTION A-A** 

.095 [2.41] Point of Contact (Measured from bottom of Card Slot)