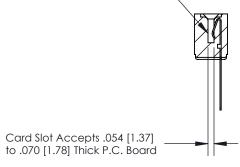

## **Contact Detail**

Wire Wrap .046x.013(1.17x0.33) - Tail LG=.520(13.21)

.156 [3.96] Contact Spacing x .200 [5.08] Row Spacing

**SECTION A-A** 

.095 [2.41] Point of Contact (Measured from bottom of Card Slot)