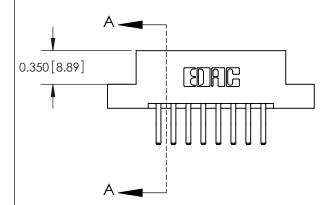

## **Contact Detail**

560-Extender Board Bend (Code 523 Contacts)

.156 [3.96] Contact Spacing x .200 [5.08] Row Spacing

**See Accompanying Pages for: Contact Bend Details** 

THIS IS A C.A.D. GENERATED DRAWING DO NOT MAKE MANUAL REVISIONS TO MASTER.