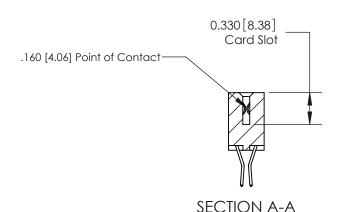

## **Contact Detail**

560-Extender Board Bend (Code 523 Contacts)

.156 [3.96] Contact Spacing x .200 [5.08] Row Spacing

**See Accompanying Pages for: Contact Bend Details** 

THIS IS A C.A.D. GENERATED DRAWING DO NOT MAKE MANUAL REVISIONS TO MASTER.

ISSUE NUMBER

ORIGINAL

1

|                     | 837/887 Series High Temp Card Edge Connector |                                                                                                                                                              | ACAD REFERENCE | NO. 837 EN       | 837 ENG MASTER |  |
|---------------------|----------------------------------------------|--------------------------------------------------------------------------------------------------------------------------------------------------------------|----------------|------------------|----------------|--|
| Contact Bend Detail |                                              | DRAWN: J.LEE                                                                                                                                                 | DATE: OC       | DATE: OCT. 06/09 |                |  |
|                     |                                              |                                                                                                                                                              | CHECKED:       | DATE:            | DATE:          |  |
|                     | EDAC INC                                     | TORONTO, ONTARIO CANADA  ARE THE PROPERTY OF EDAC INC., AND SHALL NOT BE REPRODUCED, OR COPIED OR USED AS THE BASIS FOR THE MANUFACTURE OR SALE OF APPARATUS | SCALE: NTS     | SHEET            | 2 <b>OF</b> 2  |  |
|                     | TORONTO, ONTARIO                             |                                                                                                                                                              | DRAWING NUMBER |                  | ISSUE          |  |
| ,                   | YOUR CONNECTION TO QUALITY & SERVICE         |                                                                                                                                                              | 837 Assembly   |                  | 1              |  |