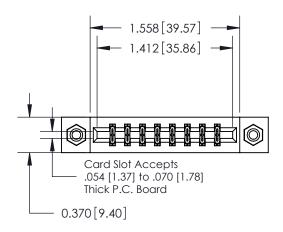

## **Mounting Option**

08-#4-40 Unified Threaded Inserts

## **Contact Detail**

560-Extender Board Bend (Code 523 Contacts)

.156 [3.96] Contact Spacing x .200 [5.08] Row Spacing

**See Accompanying Pages for: Contact Bend Details** 

THIS IS A C.A.D. GENERATED DRAWING DO NOT MAKE MANUAL REVISIONS TO MASTER.