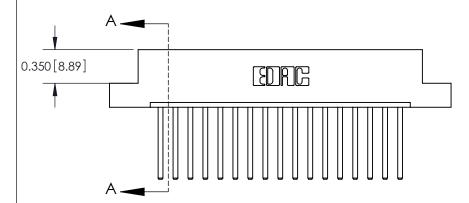

## **Contact Detail**

544-Wire Wrap .050x.025(1.27x0.64) - Tail LG=.750(19.05)

.156 [3.96] Contact Spacing x .200 [5.08] Row Spacing

THIS IS A C.A.D. GENERATED DRAWING DO NOT MAKE MANUAL REVISIONS TO MASTER.