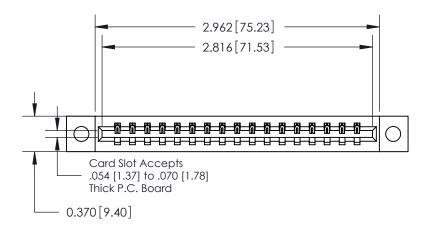

**Mounting Option** 

04-.156 (3.96) Dia. Mounting Holes

## **Contact Detail**

544-Wire Wrap .050x.025(1.27x0.64) - Tail LG=.750(19.05)

.156 [3.96] Contact Spacing x .200 [5.08] Row Spacing

THIS IS A C.A.D. GENERATED DRAWING DO NOT MAKE MANUAL REVISIONS TO MASTER.