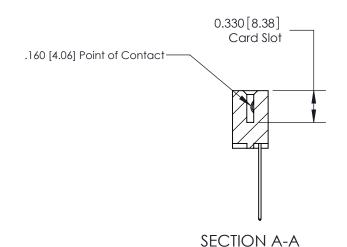

ISSUE NUMBER

ORIGINAL

1

|                     | 837/887 Series High Temp Card Edge Connector |                                                                                           | ACAD REFERENCE | NO. 837 EN       | 837 ENG MASTER |  |
|---------------------|----------------------------------------------|-------------------------------------------------------------------------------------------|----------------|------------------|----------------|--|
| Contact Bend Detail |                                              | DRAWN: J.LEE                                                                              | DATE: OC       | DATE: OCT. 06/09 |                |  |
|                     | Confact Bend Defail                          |                                                                                           | CHECKED:       | DATE:            |                |  |
|                     | EDAC INC THESE DRAW                          | THESE DRAWINGS AND SPECIFICATIONS                                                         | SCALE: NTS     | SHEET            | 2 <b>OF</b> 2  |  |
|                     | TORONTO, ONTARIO                             | ARE THE PROPERTY OF EDAC INC.,AND SHALL NOT BE REPRODUCED,OR COPIED                       | DRAWING NUMBER |                  | ISSUE          |  |
|                     | YOUR CONNECTION TO QUALITY & SERVICE         | OR USED AS THE BASIS FOR THE MANUFACTURE OR SALE OF APPARATUS WITHOUT WRITTEN PERMISSION. | 837 Assembly   |                  | 1              |  |