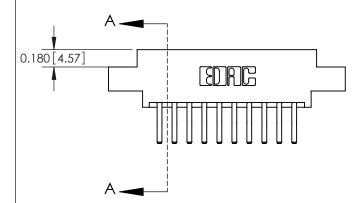

ISSUE NUMBER ORIGINAL

1

|                                | 0.330 [8.38]<br>Card Slot |
|--------------------------------|---------------------------|
| .160 [4.06] Point of Contact—— |                           |
|                                |                           |
|                                | SECTION A-A               |

| 837/887 Series High Temp Card Edge Connector |
|----------------------------------------------|
| Part Number: 887-020-560-807                 |

YOUR CONNECTION TO QUALITY & SERVICE

**EDAC INC** TORONTO, ONTARIO CANADA