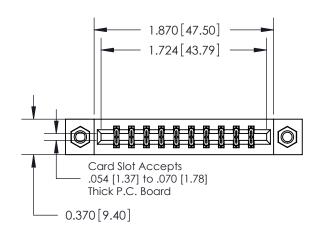

## **Contact Detail**

560-Extender Board Bend (Code 523 Contacts)

.156 [3.96] Contact Spacing x .200 [5.08] Row Spacing

**See Accompanying Pages for:** 

**Contact Bend Details** 

THIS IS A C.A.D. GENERATED DRAWING DO NOT MAKE MANUAL REVISIONS TO MASTER.

| 837/887 Series High Temp Card Edge Connector |
|----------------------------------------------|
| Part Number: 887-020-560-807                 |

YOUR CONNECTION TO QUALITY & SERVICE

**EDAC INC** TORONTO, ONTARIO CANADA