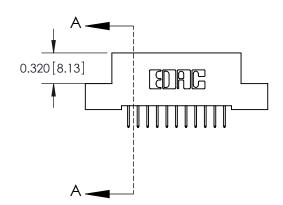

.240 [6.10] Point of Contact-

842/892 Series High Temp Card Edge Connector Part Number: 892-011-524-107

YOUR CONNECTION TO QUALITY & SERVICE

842 ENG MASTER J.LEE DATE: OCT. 06/09 SHEET 1 OF 3 NTS

**SECTION A-A** 