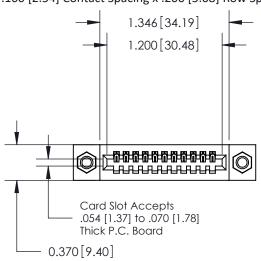

## **Contact Detail**

524-P.C. Tail .018 Sq.(0.46 Sq.) - Tail LG=.185(4.70) .100 [2.54] Contact Spacing x .200 [5.08] Row Spacing

**See Accompanying Pages for:** 

- **Contact Bend Details**
- **Mounting Options**

.240 [6.10] Point of Contact-

842/892 Series High Temp Card Edge Connector Part Number: 892-011-524-107

YOUR CONNECTION TO QUALITY & SERVICE

842 ENG MASTER J.LEE DATE: OCT. 06/09 SHEET 1 OF 3 NTS

**SECTION A-A** 