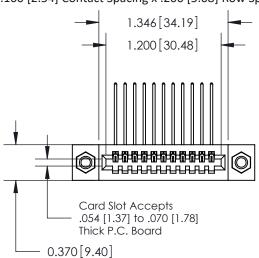

## **Contact Detail**

559-90 Degree Bend (Code 541 Contacts)

.100 [2.54] Contact Spacing x .200 [5.08] Row Spacing

**See Accompanying Pages for:** 

- **Contact Bend Details**
- **Mounting Options**

.240 [6.10] Point of Contact-

842/892 Series High Temp Card Edge Connector Part Number: 892-011-559-107

|  | ACAD REFERENCE NO | 842 ENG MASTER   |  |  |
|--|-------------------|------------------|--|--|
|  | DRAWN: J.LEE      | DATE: OCT. 06/09 |  |  |
|  | CHECKED:          | DATE:            |  |  |
|  | SCALE: NTS        | SHEET 1 OF 3     |  |  |
|  | DRAWING NUMBER    | ISSUE            |  |  |