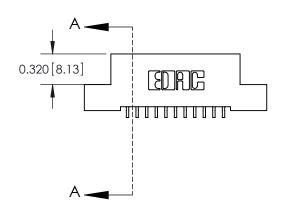

842 Assembly

SECTION A-A

THIS IS A C.A.D. GENERATED DRAWING DO NOT MAKE MANUAL REVISIONS TO MASTER

ORIGINAL (1)

| 842/892 Series High Temp Card Edge Connector |                                                                   |          | ACAD REFERENCE NO. 842 ENG MASTER |          |          |  |
|----------------------------------------------|-------------------------------------------------------------------|----------|-----------------------------------|----------|----------|--|
| Contact Bend Detail                          |                                                                   | DRAWN:   | J.LEE                             | DATE: OC | T. 06/09 |  |
|                                              |                                                                   | CHECKED: |                                   | DATE:    |          |  |
|                                              | THESE DRAWINGS AND SPECIFICATIONS ARE THE PROPERTY OF EDAC INCAND | SCALE:   | NTS                               | SHEET :  | 2 OF 3   |  |
| TORONTO, ONTARIO                             | SHALL NOT BE REPRODUCED, OR COPIED OR USED AS THE BASIS FOR THE   | DRAWING  | NUMBER                            |          | ISSUE    |  |
| CANADA                                       | MANUFACTURE OR SALE OF APPARATUS                                  | 8        | 42 Assembly                       |          | 1        |  |