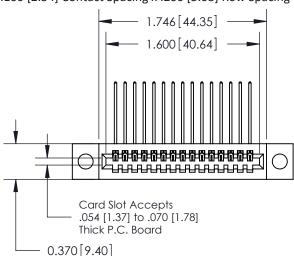

## **Contact Detail**

559-90 Degree Bend (Code 541 Contacts)

.100 [2.54] Contact Spacing x .200 [5.08] Row Spacing

**See Accompanying Pages for:** 

- **Contact Bend Details**
- **Mounting Options**

.240 [6.10] Point of Contact-

842/892 Series High Temp Card Edge Connector Part Number: 892-015-559-104

| ACAD REFERENCE NO | 842 ENG MASTER   |  |  |  |
|-------------------|------------------|--|--|--|
| DRAWN: J.LEE      | DATE: OCT. 06/09 |  |  |  |
| CHECKED:          | DATE:            |  |  |  |
| SCALE: NTS        | SHEET 1 OF 3     |  |  |  |
| DRAWING NUMBER    | ISSUE            |  |  |  |