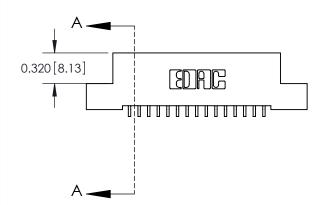

842 Assembly

SECTION A-A

THIS IS A C.A.D. GENERATED DRAWING DO NOT MAKE MANUAL REVISIONS TO MASTER

ORIGINAL (1)

| 842/892 Series High Temp Card Edge Connector |                                                                   |              | ACAD REFERENCE NO. 842 ENG MASTER |          |          |  |
|----------------------------------------------|-------------------------------------------------------------------|--------------|-----------------------------------|----------|----------|--|
| Contact Bend Detail                          |                                                                   | DRAWN:       | J.LEE                             | DATE: OC | T. 06/09 |  |
|                                              |                                                                   | CHECKE       | ):                                | DATE:    |          |  |
| EDAC INC                                     | THESE DRAWINGS AND SPECIFICATIONS ARE THE PROPERTY OF EDAC INCAND | SCALE:       | NTS                               | SHEET :  | 2 OF 3   |  |
| TORONTO, ONTARIO                             | SHALL NOT BE REPRODUCED, OR COPIED OR USED AS THE BASIS FOR THE   | DRAWING      | NUMBER                            |          | ISSUE    |  |
| YOUR CONNECTION TO QUALITY & SERVICE         | MANUFACTURE OR SALE OF APPARATUS WITHOUT WRITTEN PERMISSION.      | 842 Assembly |                                   | 1        |          |  |