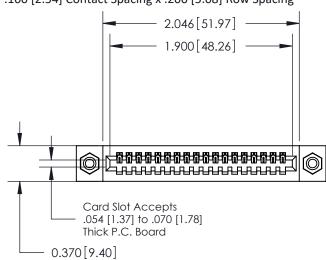

## **Contact Detail**

540-Wire Wrap .025 Sq.(0.64 Sq.) - Tail LG=.570(14.48) .100 [2.54] Contact Spacing x .200 [5.08] Row Spacing

**See Accompanying Pages for:** 

- **Contact Bend Details**
- **Mounting Options**

.240 [6.10] Point of Contact-

842/892 Series High Temp Card Edge Connector Part Number: 892-018-540-108

YOUR CONNECTION TO QUALITY & SERVICE

| ACAD REFERENCE NO | . 842 ENG MASTER |
|-------------------|------------------|
| DRAWN: J.LEE      | DATE: OCT. 06/09 |
| CHECKED:          | DATE:            |
| SCALE: NTS        | SHEET 1 OF 3     |
| DRAWING NUMBER    | ISSUE            |