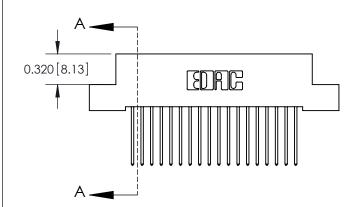

**SECTION A-A** 

842 Assembly

THIS IS A C.A.D. GENERATED DRAWING DO NOT MAKE MANUAL REVISIONS TO MASTER

ORIGINAL (1)

| 842/892 Series High Temp Card Edge Connector<br>Contact Bend Detail |                                                                 | ACAD REFERENCE NO. 842 ENG MASTER |        |          |          |
|---------------------------------------------------------------------|-----------------------------------------------------------------|-----------------------------------|--------|----------|----------|
|                                                                     |                                                                 | DRAWN:                            | J.LEE  | DATE: OC | T. 06/09 |
|                                                                     |                                                                 | CHECKE                            | ):     | DATE:    |          |
| EDAC INC                                                            | ARE THE BROBERTY OF ERAC INC. AN                                |                                   | NTS    | SHEET :  | 2 OF 3   |
| TORONTO, ONTARIO                                                    | SHALL NOT BE REPRODUCED, OR COPIED OR USED AS THE BASIS FOR THE | DRAWING                           | NUMBER |          | ISSUE    |
| YOUR CONNECTION TO QUALITY & SERVICE                                | MANUFACTURE OR SALE OF APPARATUS WITHOUT WRITTEN PERMISSION.    | 842 Assembly                      |        |          | 1        |