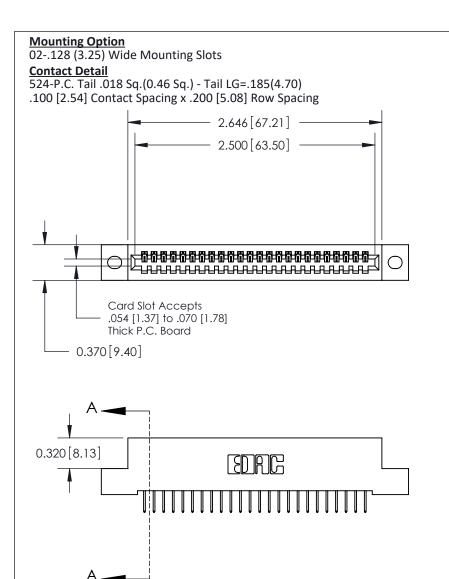

.240 [6.10] Point of Contact-

**SECTION A-A** 

## **See Accompanying Pages for:**

- **Contact Bend Details**
- **Mounting Options**

842/892 Series High Temp Card Edge Connector Part Number: 892-024-524-102

| ACAD REFERENCE N | 842 ENG MASTER   |  |  |
|------------------|------------------|--|--|
| DRAWN: J.LEE     | DATE: OCT. 06/09 |  |  |
| CHECKED:         | DATE:            |  |  |
| SCALE: NTS       | SHEET 1 OF 3     |  |  |
| DRAWING NUMBER   | ISSUE            |  |  |