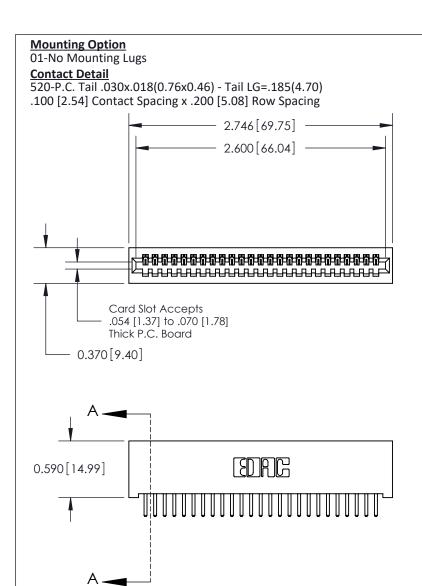

## **See Accompanying Pages for:**

- **Contact Bend Details**
- **Mounting Options**

THIS IS A C.A.D. GENERATED DRAWING DO NOT MAKE MANUAL REVISIONS TO MASTER

ORIGINAL (1)

| 842/892 Series High Temp Card Edge Connector<br>Contact Bend Detail           |                                                                 | ACAD REFERENCE NO. 842 ENG MASTER |             |                  |       |
|-------------------------------------------------------------------------------|-----------------------------------------------------------------|-----------------------------------|-------------|------------------|-------|
|                                                                               |                                                                 | DRAWN:                            | J.LEE       | DATE: OCT. 06/09 |       |
|                                                                               |                                                                 | CHECKED:                          |             | DATE:            |       |
| EDAC INC THESE DRAWINGS AND SPECIFICATIONS ARE THE PROPERTY OF EDAC INC., AND | SCALE:                                                          | NTS                               | SHEET :     | 2 OF 3           |       |
| TORONTO, ONTARIO                                                              | SHALL NOT BE REPRODUCED, OR COPIED OR USED AS THE BASIS FOR THE | DRAWING                           | NUMBER      |                  | ISSUE |
| YOUR CONNECTION TO QUALITY & SERVICE                                          | MANUFACTURE OR SALE OF APPARATUS WITHOUT WRITTEN PERMISSION.    | 8                                 | 42 Assembly |                  | 1     |