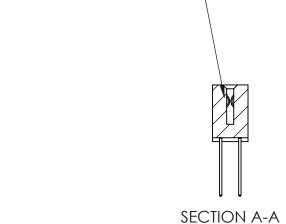

## **Contact Detail**

540-Wire Wrap .025 Sq.(0.64 Sq.) - Tail LG=.570(14.48) .100 [2.54] Contact Spacing x .200 [5.08] Row Spacing

**See Accompanying Pages for:** 

- **Contact Bend Details**
- **Mounting Options**

842 Assembly

THIS IS A C.A.D. GENERATED DRAWING DO NOT MAKE MANUAL REVISIONS TO MASTER

ORIGINAL (1)

| 842/892 Series High Temp Card Edge Connector |                                                                 |              | ACAD REFERENCE NO. 842 ENG MASTER |          |          |  |
|----------------------------------------------|-----------------------------------------------------------------|--------------|-----------------------------------|----------|----------|--|
| Contact Bend Detail                          |                                                                 | DRAWN:       | J.LEE                             | DATE: OC | T. 06/09 |  |
|                                              |                                                                 | CHECKE       | ):                                | DATE:    |          |  |
| EDAC INC                                     | ABE THE BROBERTY OF FRACTING AND                                |              | NTS                               | SHEET :  | 2 OF 3   |  |
| TORONTO, ONTARIO                             | SHALL NOT BE REPRODUCED, OR COPIED OR USED AS THE BASIS FOR THE | DRAWING      | NUMBER                            |          | ISSUE    |  |
| YOUR CONNECTION TO QUALITY & SERVICE         | MANUFACTURE OR SALE OF APPARATUS WITHOUT WRITTEN PERMISSION.    | 842 Assembly |                                   | 1        |          |  |