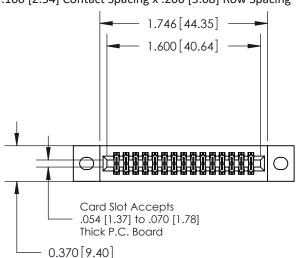

**Mounting Option** 

02-.128 (3.25) Wide Mounting Slots

.240 [6.10] Point of Contact-

842/892 Series High Temp Card Edge Connector Part Number: 892-030-540-202

YOUR CONNECTION TO QUALITY & SERVICE

|   | ACAD REFERENCE NO | . 842 ENG MASTER |
|---|-------------------|------------------|
|   | DRAWN: J.LEE      | DATE: OCT. 06/09 |
|   | CHECKED:          | DATE:            |
|   | SCALE: NTS        | SHEET 1 OF 3     |
| ) | DRAWING NUMBER    | ISSUE            |