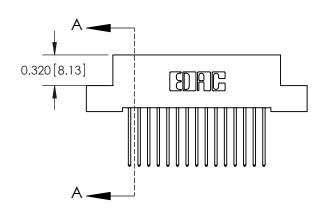

## **Contact Detail**

540-Wire Wrap .025 Sq.(0.64 Sq.) - Tail LG=.570(14.48) .100 [2.54] Contact Spacing x .200 [5.08] Row Spacing

**See Accompanying Pages for:** 

- **Contact Bend Details**
- **Mounting Options**

.240 [6.10] Point of Contact-

842/892 Series High Temp Card Edge Connector Part Number: 892-030-540-202

YOUR CONNECTION TO QUALITY & SERVICE

|   | ACAD REFERENCE NO | . 842 ENG MASTER |
|---|-------------------|------------------|
|   | DRAWN: J.LEE      | DATE: OCT. 06/09 |
|   | CHECKED:          | DATE:            |
|   | SCALE: NTS        | SHEET 1 OF 3     |
| ) | DRAWING NUMBER    | ISSUE            |