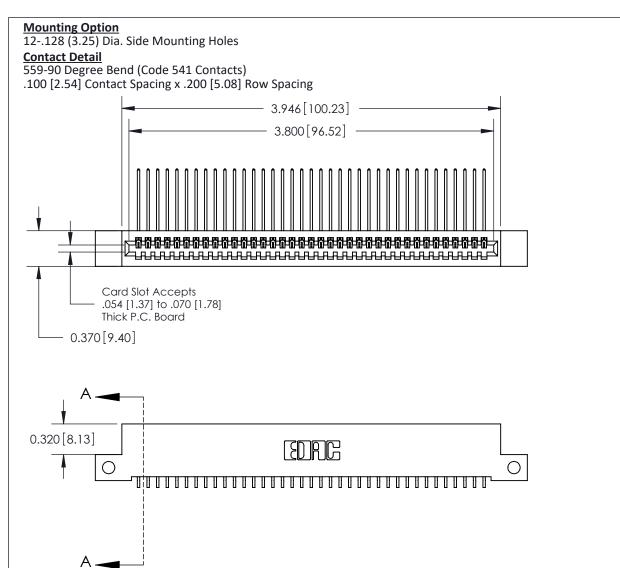

| 842/892 Series High Temp C           | ACAD REFERENCE NO. 842 ENG MASTER                               |              |        |          |          |
|--------------------------------------|-----------------------------------------------------------------|--------------|--------|----------|----------|
| Contact Bend Detail                  |                                                                 |              | J.LEE  | DATE: OC | T. 06/09 |
|                                      |                                                                 |              | ):     | DATE:    |          |
| EDAC INC                             | ARE THE BRODERTY OF FRACTING AND                                |              | NTS    | SHEET :  | 2 OF 3   |
| TORONTO, ONTARIO                     | SHALL NOT BE REPRODUCED, OR COPIED OR USED AS THE BASIS FOR THE | DRAWING      | NUMBER |          | ISSUE    |
| YOUR CONNECTION TO QUALITY & SERVICE | MANUFACTURE OR SALE OF APPARATUS WITHOUT WRITTEN PERMISSION.    | 842 Assembly |        |          | 1        |

THIS IS A C.A.D. GENERATED DRAWING DO NOT MAKE MANUAL REVISIONS TO MASTER

ISSUE NUMBER

ORIGINAL

1

| 842/892 Series High Temp Card Edge Co<br>Mounting Options  | DRAWN: J.LEE DATE: OCT. 06/09  CHECKED: DATE: |
|------------------------------------------------------------|-----------------------------------------------|
| EDAC INC THESE DRAWINGS AND S ARE THE PROPERTY OF          |                                               |
|                                                            | DUCED,OR COPIED DRAWING NUMBER ISSUE          |
| YOUR CONNECTION TO QUALITY & SERVICE WITHOUT WRITTEN PERMI |                                               |