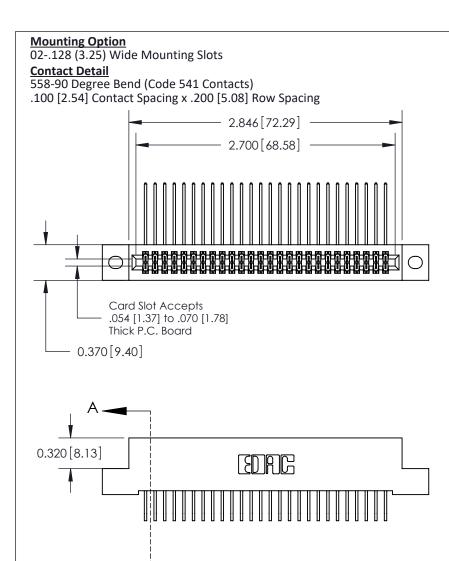

.240 [6.10] Point of Contact-

SECTION A-A

## **See Accompanying Pages for:**

- **Contact Bend Details**
- **Mounting Options**

842/892 Series High Temp Card Edge Connector Part Number: 892-052-558-202

YOUR CONNECTION TO QUALITY & SERVICE

| ACAD REFERENCE NO. 842 ENG MASTER |                  |  |
|-----------------------------------|------------------|--|
| DRAWN: J.LEE                      | DATE: OCT. 06/09 |  |
| CHECKED:                          | DATE:            |  |
| SCALE: NTS                        | SHEET 1 OF 3     |  |
| DRAWING NUMBER                    | ISSUE            |  |