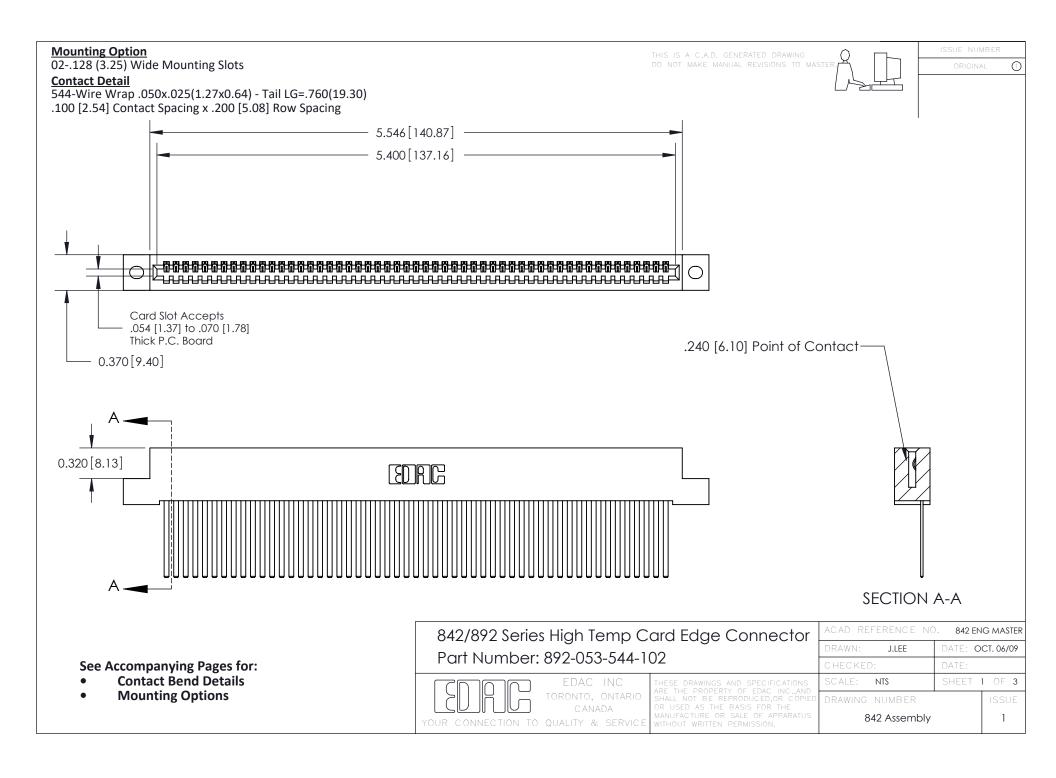

THIS IS A C.A.D. GENERATED DRAWING DO NOT MAKE MANUAL REVISIONS TO MASTER

ORIGINAL (1)



| 842/892 Series High Temp Card Edge Connector<br>Contact Bend Detail |                                                                                                 | ACAD REFERENCE NO. 842 ENG MASTER |             |                  |        |
|---------------------------------------------------------------------|-------------------------------------------------------------------------------------------------|-----------------------------------|-------------|------------------|--------|
|                                                                     |                                                                                                 | DRAWN:                            | J.LEE